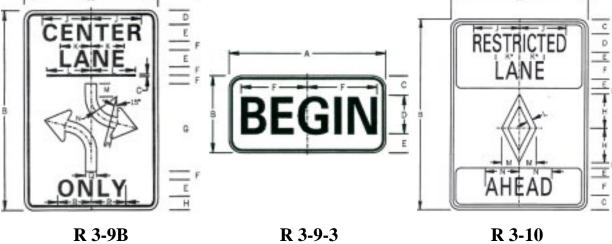

## **Regulatory Signs in Nomenclature Order**

| Nomenclature         | Description                                                      | Sizes (mm x mm)                                      |
|----------------------|------------------------------------------------------------------|------------------------------------------------------|
| R 1-1                | STOP                                                             | 600x600 750x750 900x900 1200x1200                    |
| R 1-1A               | RIGHT LANE KEEP MOVING                                           | 600x750 750x900                                      |
| R 1-1B               | OPPOSING TRAFFIC DOES NOT STOP                                   | 600x750 750x900                                      |
| R 1-1C               | CROSS TRAFFIC DOES NOT STOP                                      | 600x750 750x900                                      |
| R 1-1-1<br>R 1-2     | EXCEPT RIGHT TURN<br>YIELD                                       | 600x750<br>900x900 1200x1200 1500x1500               |
| R 1-2<br>R 1-2A      | TO ONCOMING TRAFFIC (for R1-2)                                   | 600x600                                              |
| R 1-3                | MULTIWAY STOP (for R1-1)                                         | 300x150                                              |
| R 1-4                | MULTIWAY STOP (for R1-1 (ALL WAY)                                | 450x150                                              |
| R 1-4-1              | STOP SIGN REMOVED FROM SIDE STREET                               | 450x600                                              |
| R 1-5                | YIELD TO PEDS IN CROSSWALK (for W11A-2)                          | 600x450                                              |
| R 1-6                | RAMP                                                             | 900x450 1200x600                                     |
| R 2-1                | SPEED LIMIT                                                      | 600x750 750x900 1200x1500                            |
| R 2-2                |                                                                  | 900x600 1200x900                                     |
| R 2-2-1<br>R 2-2-2   | TRUCKS OVER ( ) LBS. SPEED<br>WORK AREA SPEED LIMIT              | 750x900 900x1200<br>600x900 900x1350 900x1500        |
| R 2-2-2<br>R 2-2-2A  | WORK AREA SPEED LIMIT<br>WORK AREA SPEED (25 or 30) (for R2-2-2) | 750x375                                              |
| R 2-2-2B             | WORK AREA SPEED (35) (for R2-2-2)                                | 750x375                                              |
| R 2-4                | MINIMUM SPEED                                                    | 900x1200 1200x1500                                   |
| R 2-5                | REDUCED SPEED ( ) AHEAD                                          | 600x750 750x900 900x1200 1200x1500                   |
| R 2-10               | END (for R2-1. R2-2-1, R3-7L & R3-9B)                            | 600x300 750x375 900x450                              |
| R 2-15               | MAINTAIN SPEED THRU TUNNELS                                      | 1500x1500                                            |
| R 3-1                | NO RIGHT TURN                                                    | 600x600 750x750 900x900 200x1200                     |
| R 3-1A               |                                                                  | 600x450 750x600                                      |
| R 3-1B<br>R 3-2      | TRUCKS OVER ( ) FEET LONG<br>NO LEFT TURN                        | 600x600 750x600<br>600x600 750x750 900x900 1200x1200 |
| R 3-3                | NOTURNS                                                          | 600x600 900x900 200x1200                             |
| R 3-3-3              | NO TURNS FROM SHOULDER                                           | 600x750                                              |
| R 3-4                | NO U-TURNS                                                       | 600x600 750x750 900x900 1200x1200                    |
| R 3-5-1              | U-TURN OK                                                        | 600x600 750x750 900x900 1200x1200                    |
| R 3-5L               | LEFT TURN                                                        | 750x900                                              |
| R 3-5R               | RIGHT TURN                                                       | 750x900                                              |
| R 3-5S               | STRAIGHT THROUGH                                                 | 750x900                                              |
| R 3-6LR              | OPTIONAL LEFT OR RIGHT TURN                                      | 750x900                                              |
| R 3-6LS<br>R 3-6LSR  | OPTIONAL LEFT TURN<br>OPTIONAL LEFT, STRAIGHT & RIGHT TURN       | 750x900<br>750x900                                   |
| R 3-6SR              | OPTIONAL RIGHT TURN                                              | 750x900                                              |
| R 3-7C               | CENTER LANE MUST TURN LEFT                                       | 750x750 1200x1200                                    |
| R 3-7L               | LEFT LANE MUST TURN LEFT                                         | 750x750 1200x1200                                    |
| R 3-7LA              | LEFT LANE MUST TURN LEFT                                         | 600X1200                                             |
| R 3-7R               | RIGHT LANE MUST TURN RIGHT                                       | 750x750 1200x1200                                    |
| R 3-7RA              | RIGHT LANE MUST TURN RIGHT                                       | 600X1200                                             |
| R 3-7-1L             | ALL TRAFFIC MUST TURN LEFT                                       | 750x750 1200x1200                                    |
| R 3-7-1R<br>R 3-7-2  | ALL TRAFFIC MUST TURN RIGHT<br>LANE MUST TURN                    | 750x750 1200x1200<br>750x750                         |
| R 3-8A               | LANE USE CONTROL (TWO LANES)                                     | 750x750 900x750                                      |
| R 3-8B               | LANE USE CONTROL (THREE LANES)                                   | 1200x750                                             |
| R 3-9A               | TWO-WAY LEFT TURN ONLY                                           | 750x900                                              |
| R 3-9B               | CENTER LANE - LEFT TURN ONLY                                     | 600x900 900x1200                                     |
| R 3-9-3              | BEGIN (for R3-9A & R3-9B)                                        | 600x300 750x375 900x450                              |
| R 3-10               | RESTRICTED LANE AHEAD                                            | 750x1050 900x1500 1200x2100                          |
| R 3-11               | CEN TER LANE BUSES AND CARPOOLS ONLY                             | 750x1050 1050x1500 1350x2100                         |
| R 3-11-1<br>R 3-11-2 | BUSES AND CARPOOLS ONLY ( ) P.M. ( ) P.M.                        | 900x1200<br>600x600                                  |
| R 3-11-2<br>R 3-12   | CARPOOL ( ) OR MORE OCCUPANTS<br>RESTRICTED LANE ENDS            | 750x1050 900x1500 1200x2100                          |
| R 3-12<br>R 3-13     | RESTRICTED LANE ENDS                                             | 1650x900 2100x1200 2550x1500                         |
| R 3-14               | BUSES AND ( ) RIDER CARPOOLS ONLY                                | 1800x1500 2400x1800 2700x2100                        |
| R 3-15               | RESTRICTED LANE ENDS                                             | 1650x900 2100x1200 2550x1500                         |
| R 3-16               | BICYCLE LANE AHEAD                                               | 600x750                                              |
| R 3-17               | RIGHT LANE BICYCLE ONLY                                          | 600x750                                              |
| R 3-20               | RESTRICTED HOURS (for R2-1. R2-5 & R10-11)                       | 600x300 600x450 600x600 600x75D                      |
|                      | RESTRICTED HOURS (for R2-1 - R2-5 & R10-11) (cont.)              | 750x375 750x600 750x750 750x900                      |
| R 4-1                | DO NOT PASS                                                      | 600x750 900x1200 1200x1500                           |
| R 4-1A               | NO PASSING ZONE AHEAD                                            | 900x1200<br>600x750_000x12001200x1500                |
| R 4-2                | PASS WITH CARE                                                   | 600x750 900x1200 1200x1500                           |