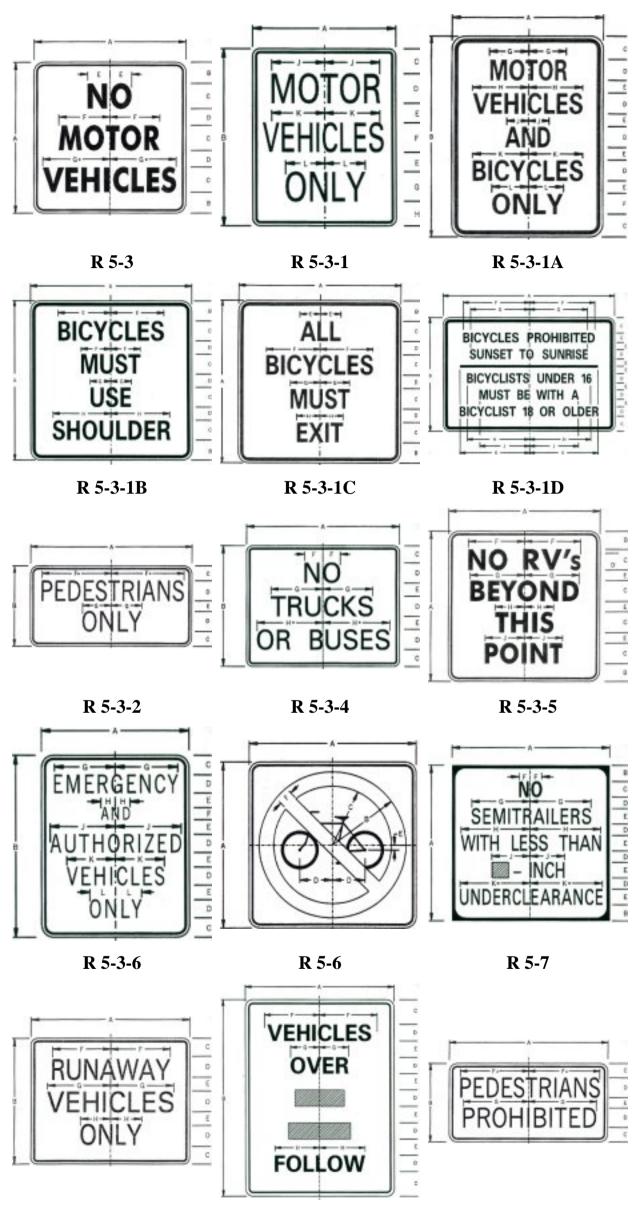

## **Regulatory Signs in Nomenclature Order**

| Nomenclature         | Description                                                      | Sizes (mm x mm)                                      |
|----------------------|------------------------------------------------------------------|------------------------------------------------------|
| R 1-1                | STOP                                                             | 600x600 750x750 900x900 1200x1200                    |
| R 1-1A               | RIGHT LANE KEEP MOVING                                           | 600x750 750x900                                      |
| R 1-1B               | OPPOSING TRAFFIC DOES NOT STOP                                   | 600x750 750x900                                      |
| R 1-1C               | CROSS TRAFFIC DOES NOT STOP                                      | 600x750 750x900                                      |
| R 1-1-1<br>R 1-2     | EXCEPT RIGHT TURN<br>YIELD                                       | 600x750<br>900x900 1200x1200 1500x1500               |
| R 1-2<br>R 1-2A      | TO ONCOMING TRAFFIC (for R1-2)                                   | 600x600                                              |
| R 1-3                | MULTIWAY STOP (for R1-1)                                         | 300x150                                              |
| R 1-4                | MULTIWAY STOP (for R1-1 (ALL WAY)                                | 450x150                                              |
| R 1-4-1              | STOP SIGN REMOVED FROM SIDE STREET                               | 450x600                                              |
| R 1-5                | YIELD TO PEDS IN CROSSWALK (for W11A-2)                          | 600x450                                              |
| R 1-6                | RAMP                                                             | 900x450 1200x600                                     |
| R 2-1                | SPEED LIMIT                                                      | 600x750 750x900 1200x1500                            |
| R 2-2                |                                                                  | 900x600 1200x900                                     |
| R 2-2-1<br>R 2-2-2   | TRUCKS OVER ( ) LBS. SPEED<br>WORK AREA SPEED LIMIT              | 750x900 900x1200<br>600x900 900x1350 900x1500        |
| R 2-2-2<br>R 2-2-2A  | WORK AREA SPEED LIMIT<br>WORK AREA SPEED (25 or 30) (for R2-2-2) | 750x375                                              |
| R 2-2-2B             | WORK AREA SPEED (35) (for R2-2-2)                                | 750x375                                              |
| R 2-4                | MINIMUM SPEED                                                    | 900x1200 1200x1500                                   |
| R 2-5                | REDUCED SPEED ( ) AHEAD                                          | 600x750 750x900 900x1200 1200x1500                   |
| R 2-10               | END (for R2-1. R2-2-1, R3-7L & R3-9B)                            | 600x300 750x375 900x450                              |
| R 2-15               | MAINTAIN SPEED THRU TUNNELS                                      | 1500x1500                                            |
| R 3-1                | NO RIGHT TURN                                                    | 600x600 750x750 900x900 200x1200                     |
| R 3-1A               |                                                                  | 600x450 750x600                                      |
| R 3-1B<br>R 3-2      | TRUCKS OVER ( ) FEET LONG<br>NO LEFT TURN                        | 600x600 750x600<br>600x600 750x750 900x900 1200x1200 |
| R 3-3                | NOTURNS                                                          | 600x600 900x900 200x1200                             |
| R 3-3-3              | NO TURNS FROM SHOULDER                                           | 600x750                                              |
| R 3-4                | NO U-TURNS                                                       | 600x600 750x750 900x900 1200x1200                    |
| R 3-5-1              | U-TURN OK                                                        | 600x600 750x750 900x900 1200x1200                    |
| R 3-5L               | LEFT TURN                                                        | 750x900                                              |
| R 3-5R               | RIGHT TURN                                                       | 750x900                                              |
| R 3-5S               | STRAIGHT THROUGH                                                 | 750x900                                              |
| R 3-6LR              | OPTIONAL LEFT OR RIGHT TURN                                      | 750x900                                              |
| R 3-6LS<br>R 3-6LSR  | OPTIONAL LEFT TURN<br>OPTIONAL LEFT, STRAIGHT & RIGHT TURN       | 750x900<br>750x900                                   |
| R 3-6SR              | OPTIONAL RIGHT TURN                                              | 750x900                                              |
| R 3-7C               | CENTER LANE MUST TURN LEFT                                       | 750x750 1200x1200                                    |
| R 3-7L               | LEFT LANE MUST TURN LEFT                                         | 750x750 1200x1200                                    |
| R 3-7LA              | LEFT LANE MUST TURN LEFT                                         | 600X1200                                             |
| R 3-7R               | RIGHT LANE MUST TURN RIGHT                                       | 750x750 1200x1200                                    |
| R 3-7RA              | RIGHT LANE MUST TURN RIGHT                                       | 600X1200                                             |
| R 3-7-1L             | ALL TRAFFIC MUST TURN LEFT                                       | 750x750 1200x1200                                    |
| R 3-7-1R<br>R 3-7-2  | ALL TRAFFIC MUST TURN RIGHT<br>LANE MUST TURN                    | 750x750 1200x1200<br>750x750                         |
| R 3-8A               | LANE USE CONTROL (TWO LANES)                                     | 750x750 900x750                                      |
| R 3-8B               | LANE USE CONTROL (THREE LANES)                                   | 1200x750                                             |
| R 3-9A               | TWO-WAY LEFT TURN ONLY                                           | 750x900                                              |
| R 3-9B               | CENTER LANE - LEFT TURN ONLY                                     | 600x900 900x1200                                     |
| R 3-9-3              | BEGIN (for R3-9A & R3-9B)                                        | 600x300 750x375 900x450                              |
| R 3-10               | RESTRICTED LANE AHEAD                                            | 750x1050 900x1500 1200x2100                          |
| R 3-11               | CEN TER LANE BUSES AND CARPOOLS ONLY                             | 750x1050 1050x1500 1350x2100                         |
| R 3-11-1<br>R 3-11-2 | BUSES AND CARPOOLS ONLY ( ) P.M. ( ) P.M.                        | 900x1200<br>600x600                                  |
| R 3-11-2<br>R 3-12   | CARPOOL ( ) OR MORE OCCUPANTS<br>RESTRICTED LANE ENDS            | 750x1050 900x1500 1200x2100                          |
| R 3-12<br>R 3-13     | RESTRICTED LANE ENDS                                             | 1650x900 2100x1200 2550x1500                         |
| R 3-14               | BUSES AND ( ) RIDER CARPOOLS ONLY                                | 1800x1500 2400x1800 2700x2100                        |
| R 3-15               | RESTRICTED LANE ENDS                                             | 1650x900 2100x1200 2550x1500                         |
| R 3-16               | BICYCLE LANE AHEAD                                               | 600x750                                              |
| R 3-17               | RIGHT LANE BICYCLE ONLY                                          | 600x750                                              |
| R 3-20               | RESTRICTED HOURS (for R2-1. R2-5 & R10-11)                       | 600x300 600x450 600x600 600x75D                      |
|                      | RESTRICTED HOURS (for R2-1 - R2-5 & R10-11) (cont.)              | 750x375 750x600 750x750 750x900                      |
| R 4-1                | DO NOT PASS                                                      | 600x750 900x1200 1200x1500                           |
| R 4-1A               | NO PASSING ZONE AHEAD                                            | 900x1200<br>600x750_000x12001200x1500                |
| R 4-2                | PASS WITH CARE                                                   | 600x750 900x1200 1200x1500                           |