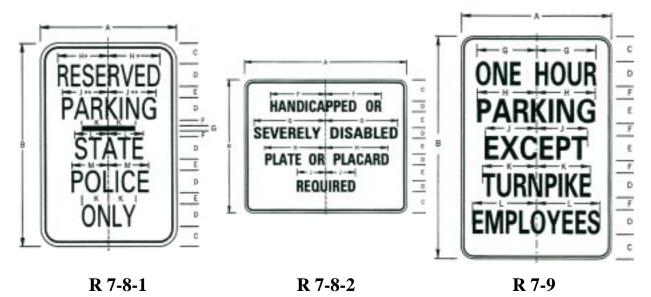

| R 4-3              | SLOWER TRAFFIC KEEP RIGHT                                                         | 900x1200 1200x1500                                            |
|--------------------|-----------------------------------------------------------------------------------|---------------------------------------------------------------|
| R 4-5              | TRUCKS USE RIGHT LANE                                                             | 600x750 900x1200 1200x1500                                    |
| R 4-6              | TRUCK LANE ( ) FEET                                                               | 600x750 900x1200 1200x1500                                    |
| R 4-7              | KEEP RIGHT                                                                        | 600x750 900x1200 1200x1500                                    |
| R 4-7B             | KEEP RIGHT WITH 30 DEGREE ARROW                                                   | 600x750 900x1200 1200x1500                                    |
| R 4-8              | KEEP LEFT                                                                         | 600x750 900x1200 1200x1500                                    |
| R 4-8-B            | KEEP LEFT WITH 30 DEGREE ARROW                                                    | 600x750 900x1200 1200x1500                                    |
| R 4-10             | FORM SINGLE LANE                                                                  | 600x750 900x1200                                              |
| R 4-11             | LEFT LANE NO BUSES                                                                | 1200x1500                                                     |
| R 4-11-1           | LEFT LANE NO TRUCKS                                                               | 600x750 900x1200 1200x1500                                    |
| R 4-11-2<br>R 4-12 | NO TRUCKS BUSES TRAILERS IN LEFT LANE<br>TRUCKS BUSES RIGHT LANE ONLY             | 1200x1500<br>1200x1500                                        |
| R 4-12-1           | TRUCKS MINIMUM SPEED LIMIT                                                        | 2100x1950 2550x2400                                           |
| R 4-13             | STAY IN LANE                                                                      | 900x1200 1200x1500                                            |
| R 4-14             | ENTER HERE                                                                        | 600x750 900x1200                                              |
| R 4-15             | ALL TURNS FROM RIGHT LANE                                                         | 1500x1200 2400x1200                                           |
| R 4-16             | ALL TURNS (right diagonal arrow)                                                  | 1800x1200                                                     |
| R 4-18             | KEEP OFF SHOULDER                                                                 | 750x750                                                       |
| R 4-19             | KEEP OFF MEDIAN                                                                   | 600x750 900x1200                                              |
| R 4-20             | THRU TRAFFIC STAY LEFT                                                            | 1500x1500                                                     |
| R 5-1              | DO NOT ENTER                                                                      | 750x750 900x900 1200x1200                                     |
| R 5-1A             |                                                                                   | 900x600 1200x900<br>600x600 750x750 900x900 1200x1200         |
| R 5-2<br>R 5-2-3   | NO TRUCKS<br>EXCEPT LOCAL DELIVERIES (for R5-2, R12-1, R12-4)                     | 600x600 750x750 900x900 1200x1200<br>600x450 900x750 1200x900 |
| R 5-2-3            | TRUCK WEIGHT (LENGTH) RESTRICTION (for R5-2)                                      | 600x450 900x750 1200x900                                      |
| R 5-2-5            | EXCEPT LOCAL TRAFFIC                                                              | 750x750                                                       |
| R 5-3              | NO MOTOR VEHICLES                                                                 | 600x600                                                       |
| R 5-3-1            | MOTOR VEHICLES ONLY                                                               | 600x750                                                       |
| R 5-3-1A           | MOTOR VEHICLES AND BICYCLES ONLY                                                  | 900x1200                                                      |
| R 5-3-1B           | BICYCLES MUST USE SHOULDERS                                                       | 1200x1200                                                     |
| R 5-3-1C           | ALL BICYCLES MUST EXIT                                                            | 1200x1200                                                     |
| R 5-3-1D           | BICYCLE RESTRICTIONS                                                              | 900x600                                                       |
| R 5-3-2            | PEDESTRIANS ONLY                                                                  | 600x300                                                       |
| R 5-3-4            | NO TRUCKS OR BUSES                                                                | 750x600                                                       |
| R 5-3-5<br>R 5-3-6 | NO RV'S BEYOND THIS POINT<br>EMERGENCY AND AUTHORIZED VEHICLES ONLY               | 750x750 900x900<br>600x750                                    |
| R 5-6              | NO BICYCLES                                                                       | 600x750<br>600x600 750x750                                    |
| R 5-7              | SEMITRAILER MINIMAL UNDERCLEARANCE                                                | 1500x1500                                                     |
| R 5-8              | RUNAWAY VEHICLES ONLY                                                             | 750x600                                                       |
| R 5-10             | VEHICLES OVER ( ) ( ) FOLOW                                                       | 900x1200                                                      |
| R 5-10C            | PEDESTRIANS PROHIBITED                                                            | 600x300                                                       |
| R 5-10-1           | VEHICLES OVER ( ) TONS NO TURNS                                                   | 900x1200                                                      |
| R 5-11             | SNOW EMERGENCY ROUTE                                                              | 900x1200                                                      |
| R 5-20             | FLAM LIQ & EXP LOADS PROHIBITED IN TUNNEL                                         | 1200x1800                                                     |
| R 5-20-1           | FLAM LIQ & EXP MUST USE NEXT EXIT                                                 | 1200x1800                                                     |
| R 5-21             | HAZARDOUS LOADS WITH PLACARDS PROHIBITED<br>HAZARDOUS MATERIAL MUST FOLLOW DETOUR | 1200x1500                                                     |
| R 5-21-1<br>R 6-1L | HORIZOLTAL LEFT ONE-WAY                                                           | 1200x1500<br>900x300 1200x450                                 |
| R 6-1R             | HORIZONTAL RIGHT ONE-WAY                                                          | 900x300 1200x450                                              |
| R 6-2L             | VERTICAL LEFT ONE-WAY                                                             | 450x600 600x750 750x900                                       |
| R 6-2R             | VERTICAL RIGHT ONE-WAY                                                            | 450x600 600x750 750x900                                       |
| R 6-3              | DIVISED HIGHWAY CROSSING                                                          | 600x450                                                       |
| R 6-3A             | DIVIDED HIGHWAY SIDEROAD CROSSING                                                 | 600x450                                                       |
| R 6-10             | TWO WAY TRAFFIC AHEAD                                                             | 600x750 900x1200                                              |
| R 6-11             | END ONE WAY                                                                       | 600x750 900x1200                                              |
| R 6-12             | BEGIN ONE WAY                                                                     | 600x750 900x1200                                              |
| R 7-2              | NO PARKING RESTRICTED HOURS (for R8-3A)                                           | 300x300 600x450                                               |
| R 7-2A<br>R 7-2B   | NO PARKING RESTRICTED HOURS<br>NO PARKING RESTRICTED DAYS                         | 300X450<br>300x450                                            |
| R 7-3              | NO STANDING                                                                       | 300x450<br>300x450                                            |
| R 7-4              | NO STOPPING OR STANDING                                                           | 300x450 600x900                                               |
| R 7-5              |                                                                                   | 300x450                                                       |
| R 7-6              | LOADING ZONE (for R8-3A)                                                          | 300x300 600x450                                               |
| R 7-6A             | NO PARKNING LOADING ZONE                                                          | 300x450                                                       |
| R 7-7              | NO PARKING ARROW (for R8-3A)                                                      | 300x150 600x300 900x450                                       |
| R 7-7A             | NO PARKING SYMBOL/ARROW                                                           | 300x450                                                       |
| R 7-8              | RESERVED PARKING-HANDICAP PARKING                                                 | 300x450                                                       |
| R 7-8A             | VAN ACCESSIBLE                                                                    | 300x150                                                       |
| R 7-8B<br>R 7-8-1  | RESERVED PARKING PENALTIES                                                        | 300x450                                                       |
|                    | RESERVED PARKING-STATE POLICE PARKING ONLY                                        | 300x450                                                       |