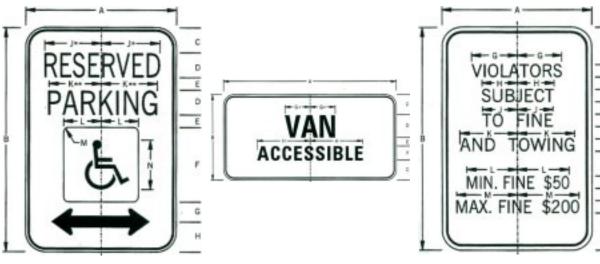

| R 4-3              | SLOWER TRAFFIC KEEP RIGHT                                                         | 900x1200 1200x1500                                            |
|--------------------|-----------------------------------------------------------------------------------|---------------------------------------------------------------|
| R 4-5              | TRUCKS USE RIGHT LANE                                                             | 600x750 900x1200 1200x1500                                    |
| R 4-6              | TRUCK LANE ( ) FEET                                                               | 600x750 900x1200 1200x1500                                    |
| R 4-7              | KEEP RIGHT                                                                        | 600x750 900x1200 1200x1500                                    |
| R 4-7B             | KEEP RIGHT WITH 30 DEGREE ARROW                                                   | 600x750 900x1200 1200x1500                                    |
| R 4-8              | KEEP LEFT                                                                         | 600x750 900x1200 1200x1500                                    |
| R 4-8-B            | KEEP LEFT WITH 30 DEGREE ARROW                                                    | 600x750 900x1200 1200x1500                                    |
| R 4-10             | FORM SINGLE LANE                                                                  | 600x750 900x1200                                              |
| R 4-11             | LEFT LANE NO BUSES                                                                | 1200x1500                                                     |
| R 4-11-1           | LEFT LANE NO TRUCKS                                                               | 600x750 900x1200 1200x1500                                    |
| R 4-11-2<br>R 4-12 | NO TRUCKS BUSES TRAILERS IN LEFT LANE<br>TRUCKS BUSES RIGHT LANE ONLY             | 1200x1500<br>1200x1500                                        |
| R 4-12-1           | TRUCKS MINIMUM SPEED LIMIT                                                        | 2100x1950 2550x2400                                           |
| R 4-13             | STAY IN LANE                                                                      | 900x1200 1200x1500                                            |
| R 4-14             | ENTER HERE                                                                        | 600x750 900x1200                                              |
| R 4-15             | ALL TURNS FROM RIGHT LANE                                                         | 1500x1200 2400x1200                                           |
| R 4-16             | ALL TURNS (right diagonal arrow)                                                  | 1800x1200                                                     |
| R 4-18             | KEEP OFF SHOULDER                                                                 | 750x750                                                       |
| R 4-19             | KEEP OFF MEDIAN                                                                   | 600x750 900x1200                                              |
| R 4-20             | THRU TRAFFIC STAY LEFT                                                            | 1500x1500                                                     |
| R 5-1              | DO NOT ENTER                                                                      | 750x750 900x900 1200x1200                                     |
| R 5-1A             |                                                                                   | 900x600 1200x900<br>600x600 750x750 900x900 1200x1200         |
| R 5-2<br>R 5-2-3   | NO TRUCKS<br>EXCEPT LOCAL DELIVERIES (for R5-2, R12-1, R12-4)                     | 600x600 750x750 900x900 1200x1200<br>600x450 900x750 1200x900 |
| R 5-2-3            | TRUCK WEIGHT (LENGTH) RESTRICTION (for R5-2)                                      | 600x450 900x750 1200x900                                      |
| R 5-2-5            | EXCEPT LOCAL TRAFFIC                                                              | 750x750                                                       |
| R 5-3              | NO MOTOR VEHICLES                                                                 | 600x600                                                       |
| R 5-3-1            | MOTOR VEHICLES ONLY                                                               | 600x750                                                       |
| R 5-3-1A           | MOTOR VEHICLES AND BICYCLES ONLY                                                  | 900x1200                                                      |
| R 5-3-1B           | BICYCLES MUST USE SHOULDERS                                                       | 1200x1200                                                     |
| R 5-3-1C           | ALL BICYCLES MUST EXIT                                                            | 1200x1200                                                     |
| R 5-3-1D           | BICYCLE RESTRICTIONS                                                              | 900x600                                                       |
| R 5-3-2            | PEDESTRIANS ONLY                                                                  | 600x300                                                       |
| R 5-3-4            | NO TRUCKS OR BUSES                                                                | 750x600                                                       |
| R 5-3-5<br>R 5-3-6 | NO RV'S BEYOND THIS POINT<br>EMERGENCY AND AUTHORIZED VEHICLES ONLY               | 750x750 900x900<br>600x750                                    |
| R 5-6              | NO BICYCLES                                                                       | 600x750<br>600x600 750x750                                    |
| R 5-7              | SEMITRAILER MINIMAL UNDERCLEARANCE                                                | 1500x1500                                                     |
| R 5-8              | RUNAWAY VEHICLES ONLY                                                             | 750x600                                                       |
| R 5-10             | VEHICLES OVER ( ) ( ) FOLOW                                                       | 900x1200                                                      |
| R 5-10C            | PEDESTRIANS PROHIBITED                                                            | 600x300                                                       |
| R 5-10-1           | VEHICLES OVER ( ) TONS NO TURNS                                                   | 900x1200                                                      |
| R 5-11             | SNOW EMERGENCY ROUTE                                                              | 900x1200                                                      |
| R 5-20             | FLAM LIQ & EXP LOADS PROHIBITED IN TUNNEL                                         | 1200x1800                                                     |
| R 5-20-1           | FLAM LIQ & EXP MUST USE NEXT EXIT                                                 | 1200x1800                                                     |
| R 5-21             | HAZARDOUS LOADS WITH PLACARDS PROHIBITED<br>HAZARDOUS MATERIAL MUST FOLLOW DETOUR | 1200x1500                                                     |
| R 5-21-1<br>R 6-1L | HORIZOLTAL LEFT ONE-WAY                                                           | 1200x1500<br>900x300 1200x450                                 |
| R 6-1R             | HORIZONTAL RIGHT ONE-WAY                                                          | 900x300 1200x450                                              |
| R 6-2L             | VERTICAL LEFT ONE-WAY                                                             | 450x600 600x750 750x900                                       |
| R 6-2R             | VERTICAL RIGHT ONE-WAY                                                            | 450x600 600x750 750x900                                       |
| R 6-3              | DIVISED HIGHWAY CROSSING                                                          | 600x450                                                       |
| R 6-3A             | DIVIDED HIGHWAY SIDEROAD CROSSING                                                 | 600x450                                                       |
| R 6-10             | TWO WAY TRAFFIC AHEAD                                                             | 600x750 900x1200                                              |
| R 6-11             | END ONE WAY                                                                       | 600x750 900x1200                                              |
| R 6-12             | BEGIN ONE WAY                                                                     | 600x750 900x1200                                              |
| R 7-2              | NO PARKING RESTRICTED HOURS (for R8-3A)                                           | 300x300 600x450                                               |
| R 7-2A<br>R 7-2B   | NO PARKING RESTRICTED HOURS<br>NO PARKING RESTRICTED DAYS                         | 300X450<br>300x450                                            |
| R 7-3              | NO STANDING                                                                       | 300x450<br>300x450                                            |
| R 7-4              | NO STOPPING OR STANDING                                                           | 300x450 600x900                                               |
| R 7-5              |                                                                                   | 300x450                                                       |
| R 7-6              | LOADING ZONE (for R8-3A)                                                          | 300x300 600x450                                               |
| R 7-6A             | NO PARKNING LOADING ZONE                                                          | 300x450                                                       |
| R 7-7              | NO PARKING ARROW (for R8-3A)                                                      | 300x150 600x300 900x450                                       |
| R 7-7A             | NO PARKING SYMBOL/ARROW                                                           | 300x450                                                       |
| R 7-8              | RESERVED PARKING-HANDICAP PARKING                                                 | 300x450                                                       |
| R 7-8A             | VAN ACCESSIBLE                                                                    | 300x150                                                       |
| R 7-8B<br>R 7-8-1  | RESERVED PARKING PENALTIES                                                        | 300x450                                                       |
|                    | RESERVED PARKING-STATE POLICE PARKING ONLY                                        | 300x450                                                       |