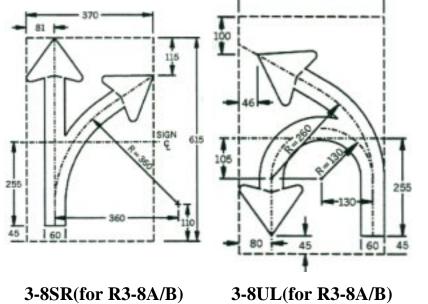

## **Regulatory Signs in Nomenclature Order**

| Nomenclature         | Description                                                      | Sizes (mm x mm)                                      |
|----------------------|------------------------------------------------------------------|------------------------------------------------------|
| R 1-1                | STOP                                                             | 600x600 750x750 900x900 1200x1200                    |
| R 1-1A               | RIGHT LANE KEEP MOVING                                           | 600x750 750x900                                      |
| R 1-1B               | OPPOSING TRAFFIC DOES NOT STOP                                   | 600x750 750x900                                      |
| R 1-1C               | CROSS TRAFFIC DOES NOT STOP                                      | 600x750 750x900                                      |
| R 1-1-1<br>R 1-2     | EXCEPT RIGHT TURN<br>YIELD                                       | 600x750<br>900x900 1200x1200 1500x1500               |
| R 1-2<br>R 1-2A      | TO ONCOMING TRAFFIC (for R1-2)                                   | 600x600                                              |
| R 1-3                | MULTIWAY STOP (for R1-1)                                         | 300x150                                              |
| R 1-4                | MULTIWAY STOP (for R1-1 (ALL WAY)                                | 450x150                                              |
| R 1-4-1              | STOP SIGN REMOVED FROM SIDE STREET                               | 450x600                                              |
| R 1-5                | YIELD TO PEDS IN CROSSWALK (for W11A-2)                          | 600x450                                              |
| R 1-6                | RAMP                                                             | 900x450 1200x600                                     |
| R 2-1                | SPEED LIMIT                                                      | 600x750 750x900 1200x1500                            |
| R 2-2                |                                                                  | 900x600 1200x900                                     |
| R 2-2-1<br>R 2-2-2   | TRUCKS OVER ( ) LBS. SPEED<br>WORK AREA SPEED LIMIT              | 750x900 900x1200<br>600x900 900x1350 900x1500        |
| R 2-2-2<br>R 2-2-2A  | WORK AREA SPEED LIMIT<br>WORK AREA SPEED (25 or 30) (for R2-2-2) | 750x375                                              |
| R 2-2-2B             | WORK AREA SPEED (35) (for R2-2-2)                                | 750x375                                              |
| R 2-4                | MINIMUM SPEED                                                    | 900x1200 1200x1500                                   |
| R 2-5                | REDUCED SPEED ( ) AHEAD                                          | 600x750 750x900 900x1200 1200x1500                   |
| R 2-10               | END (for R2-1. R2-2-1, R3-7L & R3-9B)                            | 600x300 750x375 900x450                              |
| R 2-15               | MAINTAIN SPEED THRU TUNNELS                                      | 1500x1500                                            |
| R 3-1                | NO RIGHT TURN                                                    | 600x600 750x750 900x900 200x1200                     |
| R 3-1A               |                                                                  | 600x450 750x600                                      |
| R 3-1B<br>R 3-2      | TRUCKS OVER ( ) FEET LONG<br>NO LEFT TURN                        | 600x600 750x600<br>600x600 750x750 900x900 1200x1200 |
| R 3-3                | NOTURNS                                                          | 600x600 900x900 200x1200                             |
| R 3-3-3              | NO TURNS FROM SHOULDER                                           | 600x750                                              |
| R 3-4                | NO U-TURNS                                                       | 600x600 750x750 900x900 1200x1200                    |
| R 3-5-1              | U-TURN OK                                                        | 600x600 750x750 900x900 1200x1200                    |
| R 3-5L               | LEFT TURN                                                        | 750x900                                              |
| R 3-5R               | RIGHT TURN                                                       | 750x900                                              |
| R 3-5S               | STRAIGHT THROUGH                                                 | 750x900                                              |
| R 3-6LR              | OPTIONAL LEFT OR RIGHT TURN                                      | 750x900                                              |
| R 3-6LS<br>R 3-6LSR  | OPTIONAL LEFT TURN<br>OPTIONAL LEFT, STRAIGHT & RIGHT TURN       | 750x900<br>750x900                                   |
| R 3-6SR              | OPTIONAL RIGHT TURN                                              | 750x900                                              |
| R 3-7C               | CENTER LANE MUST TURN LEFT                                       | 750x750 1200x1200                                    |
| R 3-7L               | LEFT LANE MUST TURN LEFT                                         | 750x750 1200x1200                                    |
| R 3-7LA              | LEFT LANE MUST TURN LEFT                                         | 600X1200                                             |
| R 3-7R               | RIGHT LANE MUST TURN RIGHT                                       | 750x750 1200x1200                                    |
| R 3-7RA              | RIGHT LANE MUST TURN RIGHT                                       | 600X1200                                             |
| R 3-7-1L             | ALL TRAFFIC MUST TURN LEFT                                       | 750x750 1200x1200                                    |
| R 3-7-1R<br>R 3-7-2  | ALL TRAFFIC MUST TURN RIGHT<br>LANE MUST TURN                    | 750x750 1200x1200<br>750x750                         |
| R 3-8A               | LANE USE CONTROL (TWO LANES)                                     | 750x750 900x750                                      |
| R 3-8B               | LANE USE CONTROL (THREE LANES)                                   | 1200x750                                             |
| R 3-9A               | TWO-WAY LEFT TURN ONLY                                           | 750x900                                              |
| R 3-9B               | CENTER LANE - LEFT TURN ONLY                                     | 600x900 900x1200                                     |
| R 3-9-3              | BEGIN (for R3-9A & R3-9B)                                        | 600x300 750x375 900x450                              |
| R 3-10               | RESTRICTED LANE AHEAD                                            | 750x1050 900x1500 1200x2100                          |
| R 3-11               | CEN TER LANE BUSES AND CARPOOLS ONLY                             | 750x1050 1050x1500 1350x2100                         |
| R 3-11-1<br>R 3-11-2 | BUSES AND CARPOOLS ONLY ( ) P.M. ( ) P.M.                        | 900x1200<br>600x600                                  |
| R 3-11-2<br>R 3-12   | CARPOOL ( ) OR MORE OCCUPANTS<br>RESTRICTED LANE ENDS            | 750x1050 900x1500 1200x2100                          |
| R 3-12<br>R 3-13     | RESTRICTED LANE ENDS                                             | 1650x900 2100x1200 2550x1500                         |
| R 3-14               | BUSES AND ( ) RIDER CARPOOLS ONLY                                | 1800x1500 2400x1800 2700x2100                        |
| R 3-15               | RESTRICTED LANE ENDS                                             | 1650x900 2100x1200 2550x1500                         |
| R 3-16               | BICYCLE LANE AHEAD                                               | 600x750                                              |
| R 3-17               | RIGHT LANE BICYCLE ONLY                                          | 600x750                                              |
| R 3-20               | RESTRICTED HOURS (for R2-1. R2-5 & R10-11)                       | 600x300 600x450 600x600 600x75D                      |
|                      | RESTRICTED HOURS (for R2-1 - R2-5 & R10-11) (cont.)              | 750x375 750x600 750x750 750x900                      |
| R 4-1                | DO NOT PASS                                                      | 600x750 900x1200 1200x1500                           |
| R 4-1A               | NO PASSING ZONE AHEAD                                            | 900x1200<br>600x750_000x12001200x1500                |
| R 4-2                | PASS WITH CARE                                                   | 600x750 900x1200 1200x1500                           |

| R 4-3              | SLOWER TRAFFIC KEEP RIGHT                                                         | 900x1200 1200x1500                                            |
|--------------------|-----------------------------------------------------------------------------------|---------------------------------------------------------------|
| R 4-5              | TRUCKS USE RIGHT LANE                                                             | 600x750 900x1200 1200x1500                                    |
| R 4-6              | TRUCK LANE ( ) FEET                                                               | 600x750 900x1200 1200x1500                                    |
| R 4-7              | KEEP RIGHT                                                                        | 600x750 900x1200 1200x1500                                    |
| R 4-7B             | KEEP RIGHT WITH 30 DEGREE ARROW                                                   | 600x750 900x1200 1200x1500                                    |
| R 4-8              | KEEP LEFT                                                                         | 600x750 900x1200 1200x1500                                    |
| R 4-8-B            | KEEP LEFT WITH 30 DEGREE ARROW                                                    | 600x750 900x1200 1200x1500                                    |
| R 4-10             | FORM SINGLE LANE                                                                  | 600x750 900x1200                                              |
| R 4-11             | LEFT LANE NO BUSES                                                                | 1200x1500                                                     |
| R 4-11-1           | LEFT LANE NO TRUCKS                                                               | 600x750 900x1200 1200x1500                                    |
| R 4-11-2<br>R 4-12 | NO TRUCKS BUSES TRAILERS IN LEFT LANE<br>TRUCKS BUSES RIGHT LANE ONLY             | 1200x1500<br>1200x1500                                        |
| R 4-12-1           | TRUCKS MINIMUM SPEED LIMIT                                                        | 2100x1950 2550x2400                                           |
| R 4-13             | STAY IN LANE                                                                      | 900x1200 1200x1500                                            |
| R 4-14             | ENTER HERE                                                                        | 600x750 900x1200                                              |
| R 4-15             | ALL TURNS FROM RIGHT LANE                                                         | 1500x1200 2400x1200                                           |
| R 4-16             | ALL TURNS (right diagonal arrow)                                                  | 1800x1200                                                     |
| R 4-18             | KEEP OFF SHOULDER                                                                 | 750x750                                                       |
| R 4-19             | KEEP OFF MEDIAN                                                                   | 600x750 900x1200                                              |
| R 4-20             | THRU TRAFFIC STAY LEFT                                                            | 1500x1500                                                     |
| R 5-1              | DO NOT ENTER                                                                      | 750x750 900x900 1200x1200                                     |
| R 5-1A             |                                                                                   | 900x600 1200x900<br>600x600 750x750 900x900 1200x1200         |
| R 5-2<br>R 5-2-3   | NO TRUCKS<br>EXCEPT LOCAL DELIVERIES (for R5-2, R12-1, R12-4)                     | 600x600 750x750 900x900 1200x1200<br>600x450 900x750 1200x900 |
| R 5-2-3            | TRUCK WEIGHT (LENGTH) RESTRICTION (for R5-2)                                      | 600x450 900x750 1200x900                                      |
| R 5-2-5            | EXCEPT LOCAL TRAFFIC                                                              | 750x750                                                       |
| R 5-3              | NO MOTOR VEHICLES                                                                 | 600x600                                                       |
| R 5-3-1            | MOTOR VEHICLES ONLY                                                               | 600x750                                                       |
| R 5-3-1A           | MOTOR VEHICLES AND BICYCLES ONLY                                                  | 900x1200                                                      |
| R 5-3-1B           | BICYCLES MUST USE SHOULDERS                                                       | 1200x1200                                                     |
| R 5-3-1C           | ALL BICYCLES MUST EXIT                                                            | 1200x1200                                                     |
| R 5-3-1D           | BICYCLE RESTRICTIONS                                                              | 900x600                                                       |
| R 5-3-2            | PEDESTRIANS ONLY                                                                  | 600x300                                                       |
| R 5-3-4            | NO TRUCKS OR BUSES                                                                | 750x600                                                       |
| R 5-3-5<br>R 5-3-6 | NO RV'S BEYOND THIS POINT<br>EMERGENCY AND AUTHORIZED VEHICLES ONLY               | 750x750 900x900<br>600x750                                    |
| R 5-6              | NO BICYCLES                                                                       | 600x750<br>600x600 750x750                                    |
| R 5-7              | SEMITRAILER MINIMAL UNDERCLEARANCE                                                | 1500x1500                                                     |
| R 5-8              | RUNAWAY VEHICLES ONLY                                                             | 750x600                                                       |
| R 5-10             | VEHICLES OVER ( ) ( ) FOLOW                                                       | 900x1200                                                      |
| R 5-10C            | PEDESTRIANS PROHIBITED                                                            | 600x300                                                       |
| R 5-10-1           | VEHICLES OVER ( ) TONS NO TURNS                                                   | 900x1200                                                      |
| R 5-11             | SNOW EMERGENCY ROUTE                                                              | 900x1200                                                      |
| R 5-20             | FLAM LIQ & EXP LOADS PROHIBITED IN TUNNEL                                         | 1200x1800                                                     |
| R 5-20-1           | FLAM LIQ & EXP MUST USE NEXT EXIT                                                 | 1200x1800                                                     |
| R 5-21             | HAZARDOUS LOADS WITH PLACARDS PROHIBITED<br>HAZARDOUS MATERIAL MUST FOLLOW DETOUR | 1200x1500                                                     |
| R 5-21-1<br>R 6-1L | HORIZOLTAL LEFT ONE-WAY                                                           | 1200x1500<br>900x300 1200x450                                 |
| R 6-1R             | HORIZONTAL RIGHT ONE-WAY                                                          | 900x300 1200x450                                              |
| R 6-2L             | VERTICAL LEFT ONE-WAY                                                             | 450x600 600x750 750x900                                       |
| R 6-2R             | VERTICAL RIGHT ONE-WAY                                                            | 450x600 600x750 750x900                                       |
| R 6-3              | DIVISED HIGHWAY CROSSING                                                          | 600x450                                                       |
| R 6-3A             | DIVIDED HIGHWAY SIDEROAD CROSSING                                                 | 600x450                                                       |
| R 6-10             | TWO WAY TRAFFIC AHEAD                                                             | 600x750 900x1200                                              |
| R 6-11             | END ONE WAY                                                                       | 600x750 900x1200                                              |
| R 6-12             | BEGIN ONE WAY                                                                     | 600x750 900x1200                                              |
| R 7-2              | NO PARKING RESTRICTED HOURS (for R8-3A)                                           | 300x300 600x450                                               |
| R 7-2A<br>R 7-2B   | NO PARKING RESTRICTED HOURS<br>NO PARKING RESTRICTED DAYS                         | 300X450<br>300x450                                            |
| R 7-3              | NO STANDING                                                                       | 300x450<br>300x450                                            |
| R 7-4              | NO STOPPING OR STANDING                                                           | 300x450 600x900                                               |
| R 7-5              |                                                                                   | 300x450                                                       |
| R 7-6              | LOADING ZONE (for R8-3A)                                                          | 300x300 600x450                                               |
| R 7-6A             | NO PARKNING LOADING ZONE                                                          | 300x450                                                       |
| R 7-7              | NO PARKING ARROW (for R8-3A)                                                      | 300x150 600x300 900x450                                       |
| R 7-7A             | NO PARKING SYMBOL/ARROW                                                           | 300x450                                                       |
| R 7-8              | RESERVED PARKING-HANDICAP PARKING                                                 | 300x450                                                       |
| R 7-8A             | VAN ACCESSIBLE                                                                    | 300x150                                                       |
| R 7-8B<br>R 7-8-1  | RESERVED PARKING PENALTIES                                                        | 300x450                                                       |
|                    | RESERVED PARKING-STATE POLICE PARKING ONLY                                        | 300x450                                                       |