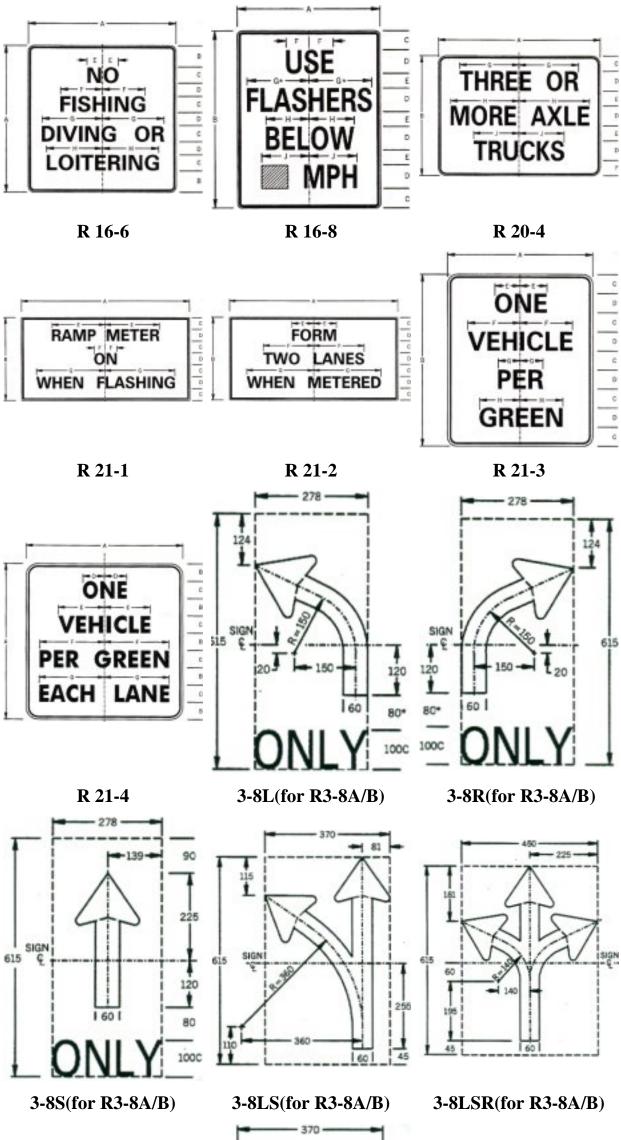

## **Regulatory Signs in Nomenclature Order**

| Nomenclature         | Description                                                      | Sizes (mm x mm)                                      |
|----------------------|------------------------------------------------------------------|------------------------------------------------------|
| R 1-1                | STOP                                                             | 600x600 750x750 900x900 1200x1200                    |
| R 1-1A               | RIGHT LANE KEEP MOVING                                           | 600x750 750x900                                      |
| R 1-1B               | OPPOSING TRAFFIC DOES NOT STOP                                   | 600x750 750x900                                      |
| R 1-1C               | CROSS TRAFFIC DOES NOT STOP                                      | 600x750 750x900                                      |
| R 1-1-1<br>R 1-2     | EXCEPT RIGHT TURN<br>YIELD                                       | 600x750<br>900x900 1200x1200 1500x1500               |
| R 1-2<br>R 1-2A      | TO ONCOMING TRAFFIC (for R1-2)                                   | 600x600                                              |
| R 1-3                | MULTIWAY STOP (for R1-1)                                         | 300x150                                              |
| R 1-4                | MULTIWAY STOP (for R1-1 (ALL WAY)                                | 450x150                                              |
| R 1-4-1              | STOP SIGN REMOVED FROM SIDE STREET                               | 450x600                                              |
| R 1-5                | YIELD TO PEDS IN CROSSWALK (for W11A-2)                          | 600x450                                              |
| R 1-6                | RAMP                                                             | 900x450 1200x600                                     |
| R 2-1                | SPEED LIMIT                                                      | 600x750 750x900 1200x1500                            |
| R 2-2                |                                                                  | 900x600 1200x900                                     |
| R 2-2-1<br>R 2-2-2   | TRUCKS OVER ( ) LBS. SPEED<br>WORK AREA SPEED LIMIT              | 750x900 900x1200<br>600x900 900x1350 900x1500        |
| R 2-2-2<br>R 2-2-2A  | WORK AREA SPEED LIMIT<br>WORK AREA SPEED (25 or 30) (for R2-2-2) | 750x375                                              |
| R 2-2-2B             | WORK AREA SPEED (35) (for R2-2-2)                                | 750x375                                              |
| R 2-4                | MINIMUM SPEED                                                    | 900x1200 1200x1500                                   |
| R 2-5                | REDUCED SPEED ( ) AHEAD                                          | 600x750 750x900 900x1200 1200x1500                   |
| R 2-10               | END (for R2-1. R2-2-1, R3-7L & R3-9B)                            | 600x300 750x375 900x450                              |
| R 2-15               | MAINTAIN SPEED THRU TUNNELS                                      | 1500x1500                                            |
| R 3-1                | NO RIGHT TURN                                                    | 600x600 750x750 900x900 200x1200                     |
| R 3-1A               |                                                                  | 600x450 750x600                                      |
| R 3-1B<br>R 3-2      | TRUCKS OVER ( ) FEET LONG<br>NO LEFT TURN                        | 600x600 750x600<br>600x600 750x750 900x900 1200x1200 |
| R 3-3                | NOTURNS                                                          | 600x600 900x900 200x1200                             |
| R 3-3-3              | NO TURNS FROM SHOULDER                                           | 600x750                                              |
| R 3-4                | NO U-TURNS                                                       | 600x600 750x750 900x900 1200x1200                    |
| R 3-5-1              | U-TURN OK                                                        | 600x600 750x750 900x900 1200x1200                    |
| R 3-5L               | LEFT TURN                                                        | 750x900                                              |
| R 3-5R               | RIGHT TURN                                                       | 750x900                                              |
| R 3-5S               | STRAIGHT THROUGH                                                 | 750x900                                              |
| R 3-6LR              | OPTIONAL LEFT OR RIGHT TURN                                      | 750x900                                              |
| R 3-6LS<br>R 3-6LSR  | OPTIONAL LEFT TURN<br>OPTIONAL LEFT, STRAIGHT & RIGHT TURN       | 750x900<br>750x900                                   |
| R 3-6SR              | OPTIONAL RIGHT TURN                                              | 750x900                                              |
| R 3-7C               | CENTER LANE MUST TURN LEFT                                       | 750x750 1200x1200                                    |
| R 3-7L               | LEFT LANE MUST TURN LEFT                                         | 750x750 1200x1200                                    |
| R 3-7LA              | LEFT LANE MUST TURN LEFT                                         | 600X1200                                             |
| R 3-7R               | RIGHT LANE MUST TURN RIGHT                                       | 750x750 1200x1200                                    |
| R 3-7RA              | RIGHT LANE MUST TURN RIGHT                                       | 600X1200                                             |
| R 3-7-1L             | ALL TRAFFIC MUST TURN LEFT                                       | 750x750 1200x1200                                    |
| R 3-7-1R<br>R 3-7-2  | ALL TRAFFIC MUST TURN RIGHT<br>LANE MUST TURN                    | 750x750 1200x1200<br>750x750                         |
| R 3-8A               | LANE USE CONTROL (TWO LANES)                                     | 750x750 900x750                                      |
| R 3-8B               | LANE USE CONTROL (THREE LANES)                                   | 1200x750                                             |
| R 3-9A               | TWO-WAY LEFT TURN ONLY                                           | 750x900                                              |
| R 3-9B               | CENTER LANE - LEFT TURN ONLY                                     | 600x900 900x1200                                     |
| R 3-9-3              | BEGIN (for R3-9A & R3-9B)                                        | 600x300 750x375 900x450                              |
| R 3-10               | RESTRICTED LANE AHEAD                                            | 750x1050 900x1500 1200x2100                          |
| R 3-11               | CEN TER LANE BUSES AND CARPOOLS ONLY                             | 750x1050 1050x1500 1350x2100                         |
| R 3-11-1<br>R 3-11-2 | BUSES AND CARPOOLS ONLY ( ) P.M. ( ) P.M.                        | 900x1200<br>600x600                                  |
| R 3-11-2<br>R 3-12   | CARPOOL ( ) OR MORE OCCUPANTS<br>RESTRICTED LANE ENDS            | 750x1050 900x1500 1200x2100                          |
| R 3-12<br>R 3-13     | RESTRICTED LANE ENDS                                             | 1650x900 2100x1200 2550x1500                         |
| R 3-14               | BUSES AND ( ) RIDER CARPOOLS ONLY                                | 1800x1500 2400x1800 2700x2100                        |
| R 3-15               | RESTRICTED LANE ENDS                                             | 1650x900 2100x1200 2550x1500                         |
| R 3-16               | BICYCLE LANE AHEAD                                               | 600x750                                              |
| R 3-17               | RIGHT LANE BICYCLE ONLY                                          | 600x750                                              |
| R 3-20               | RESTRICTED HOURS (for R2-1. R2-5 & R10-11)                       | 600x300 600x450 600x600 600x75D                      |
|                      | RESTRICTED HOURS (for R2-1 - R2-5 & R10-11) (cont.)              | 750x375 750x600 750x750 750x900                      |
| R 4-1                | DO NOT PASS                                                      | 600x750 900x1200 1200x1500                           |
| R 4-1A               | NO PASSING ZONE AHEAD                                            | 900x1200<br>600x750_000x12001200x1500                |
| R 4-2                | PASS WITH CARE                                                   | 600x750 900x1200 1200x1500                           |

| R 4-3              | SLOWER TRAFFIC KEEP RIGHT                                                         | 900x1200 1200x1500                                            |
|--------------------|-----------------------------------------------------------------------------------|---------------------------------------------------------------|
| R 4-5              | TRUCKS USE RIGHT LANE                                                             | 600x750 900x1200 1200x1500                                    |
| R 4-6              | TRUCK LANE ( ) FEET                                                               | 600x750 900x1200 1200x1500                                    |
| R 4-7              | KEEP RIGHT                                                                        | 600x750 900x1200 1200x1500                                    |
| R 4-7B             | KEEP RIGHT WITH 30 DEGREE ARROW                                                   | 600x750 900x1200 1200x1500                                    |
| R 4-8              | KEEP LEFT                                                                         | 600x750 900x1200 1200x1500                                    |
| R 4-8-B            | KEEP LEFT WITH 30 DEGREE ARROW                                                    | 600x750 900x1200 1200x1500                                    |
| R 4-10             | FORM SINGLE LANE                                                                  | 600x750 900x1200                                              |
| R 4-11             | LEFT LANE NO BUSES                                                                | 1200x1500                                                     |
| R 4-11-1           | LEFT LANE NO TRUCKS                                                               | 600x750 900x1200 1200x1500                                    |
| R 4-11-2<br>R 4-12 | NO TRUCKS BUSES TRAILERS IN LEFT LANE<br>TRUCKS BUSES RIGHT LANE ONLY             | 1200x1500<br>1200x1500                                        |
| R 4-12-1           | TRUCKS MINIMUM SPEED LIMIT                                                        | 2100x1950 2550x2400                                           |
| R 4-13             | STAY IN LANE                                                                      | 900x1200 1200x1500                                            |
| R 4-14             | ENTER HERE                                                                        | 600x750 900x1200                                              |
| R 4-15             | ALL TURNS FROM RIGHT LANE                                                         | 1500x1200 2400x1200                                           |
| R 4-16             | ALL TURNS (right diagonal arrow)                                                  | 1800x1200                                                     |
| R 4-18             | KEEP OFF SHOULDER                                                                 | 750x750                                                       |
| R 4-19             | KEEP OFF MEDIAN                                                                   | 600x750 900x1200                                              |
| R 4-20             | THRU TRAFFIC STAY LEFT                                                            | 1500x1500                                                     |
| R 5-1              | DO NOT ENTER                                                                      | 750x750 900x900 1200x1200                                     |
| R 5-1A             |                                                                                   | 900x600 1200x900<br>600x600 750x750 900x900 1200x1200         |
| R 5-2<br>R 5-2-3   | NO TRUCKS<br>EXCEPT LOCAL DELIVERIES (for R5-2, R12-1, R12-4)                     | 600x600 750x750 900x900 1200x1200<br>600x450 900x750 1200x900 |
| R 5-2-3            | TRUCK WEIGHT (LENGTH) RESTRICTION (for R5-2)                                      | 600x450 900x750 1200x900                                      |
| R 5-2-5            | EXCEPT LOCAL TRAFFIC                                                              | 750x750                                                       |
| R 5-3              | NO MOTOR VEHICLES                                                                 | 600x600                                                       |
| R 5-3-1            | MOTOR VEHICLES ONLY                                                               | 600x750                                                       |
| R 5-3-1A           | MOTOR VEHICLES AND BICYCLES ONLY                                                  | 900x1200                                                      |
| R 5-3-1B           | BICYCLES MUST USE SHOULDERS                                                       | 1200x1200                                                     |
| R 5-3-1C           | ALL BICYCLES MUST EXIT                                                            | 1200x1200                                                     |
| R 5-3-1D           | BICYCLE RESTRICTIONS                                                              | 900x600                                                       |
| R 5-3-2            | PEDESTRIANS ONLY                                                                  | 600x300                                                       |
| R 5-3-4            | NO TRUCKS OR BUSES                                                                | 750x600                                                       |
| R 5-3-5<br>R 5-3-6 | NO RV'S BEYOND THIS POINT<br>EMERGENCY AND AUTHORIZED VEHICLES ONLY               | 750x750 900x900<br>600x750                                    |
| R 5-6              | NO BICYCLES                                                                       | 600x750<br>600x600 750x750                                    |
| R 5-7              | SEMITRAILER MINIMAL UNDERCLEARANCE                                                | 1500x1500                                                     |
| R 5-8              | RUNAWAY VEHICLES ONLY                                                             | 750x600                                                       |
| R 5-10             | VEHICLES OVER ( ) ( ) FOLOW                                                       | 900x1200                                                      |
| R 5-10C            | PEDESTRIANS PROHIBITED                                                            | 600x300                                                       |
| R 5-10-1           | VEHICLES OVER ( ) TONS NO TURNS                                                   | 900x1200                                                      |
| R 5-11             | SNOW EMERGENCY ROUTE                                                              | 900x1200                                                      |
| R 5-20             | FLAM LIQ & EXP LOADS PROHIBITED IN TUNNEL                                         | 1200x1800                                                     |
| R 5-20-1           | FLAM LIQ & EXP MUST USE NEXT EXIT                                                 | 1200x1800                                                     |
| R 5-21             | HAZARDOUS LOADS WITH PLACARDS PROHIBITED<br>HAZARDOUS MATERIAL MUST FOLLOW DETOUR | 1200x1500                                                     |
| R 5-21-1<br>R 6-1L | HORIZOLTAL LEFT ONE-WAY                                                           | 1200x1500<br>900x300 1200x450                                 |
| R 6-1R             | HORIZONTAL RIGHT ONE-WAY                                                          | 900x300 1200x450                                              |
| R 6-2L             | VERTICAL LEFT ONE-WAY                                                             | 450x600 600x750 750x900                                       |
| R 6-2R             | VERTICAL RIGHT ONE-WAY                                                            | 450x600 600x750 750x900                                       |
| R 6-3              | DIVISED HIGHWAY CROSSING                                                          | 600x450                                                       |
| R 6-3A             | DIVIDED HIGHWAY SIDEROAD CROSSING                                                 | 600x450                                                       |
| R 6-10             | TWO WAY TRAFFIC AHEAD                                                             | 600x750 900x1200                                              |
| R 6-11             | END ONE WAY                                                                       | 600x750 900x1200                                              |
| R 6-12             | BEGIN ONE WAY                                                                     | 600x750 900x1200                                              |
| R 7-2              | NO PARKING RESTRICTED HOURS (for R8-3A)                                           | 300x300 600x450                                               |
| R 7-2A<br>R 7-2B   | NO PARKING RESTRICTED HOURS<br>NO PARKING RESTRICTED DAYS                         | 300X450<br>300x450                                            |
| R 7-3              | NO STANDING                                                                       | 300x450<br>300x450                                            |
| R 7-4              | NO STOPPING OR STANDING                                                           | 300x450 600x900                                               |
| R 7-5              |                                                                                   | 300x450                                                       |
| R 7-6              | LOADING ZONE (for R8-3A)                                                          | 300x300 600x450                                               |
| R 7-6A             | NO PARKNING LOADING ZONE                                                          | 300x450                                                       |
| R 7-7              | NO PARKING ARROW (for R8-3A)                                                      | 300x150 600x300 900x450                                       |
| R 7-7A             | NO PARKING SYMBOL/ARROW                                                           | 300x450                                                       |
| R 7-8              | RESERVED PARKING-HANDICAP PARKING                                                 | 300x450                                                       |
| R 7-8A             | VAN ACCESSIBLE                                                                    | 300x150                                                       |
| R 7-8B<br>R 7-8-1  | RESERVED PARKING PENALTIES                                                        | 300x450                                                       |
|                    | RESERVED PARKING-STATE POLICE PARKING ONLY                                        | 300x450                                                       |