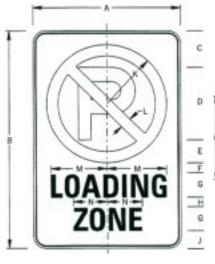

| R 4-3              | SLOWER TRAFFIC KEEP RIGHT                                                         | 900x1200 1200x1500                                            |
|--------------------|-----------------------------------------------------------------------------------|---------------------------------------------------------------|
| R 4-5              | TRUCKS USE RIGHT LANE                                                             | 600x750 900x1200 1200x1500                                    |
| R 4-6              | TRUCK LANE ( ) FEET                                                               | 600x750 900x1200 1200x1500                                    |
| R 4-7              | KEEP RIGHT                                                                        | 600x750 900x1200 1200x1500                                    |
| R 4-7B             | KEEP RIGHT WITH 30 DEGREE ARROW                                                   | 600x750 900x1200 1200x1500                                    |
| R 4-8              | KEEP LEFT                                                                         | 600x750 900x1200 1200x1500                                    |
| R 4-8-B            | KEEP LEFT WITH 30 DEGREE ARROW                                                    | 600x750 900x1200 1200x1500                                    |
| R 4-10             | FORM SINGLE LANE                                                                  | 600x750 900x1200                                              |
| R 4-11             | LEFT LANE NO BUSES                                                                | 1200x1500                                                     |
| R 4-11-1           | LEFT LANE NO TRUCKS                                                               | 600x750 900x1200 1200x1500                                    |
| R 4-11-2<br>R 4-12 | NO TRUCKS BUSES TRAILERS IN LEFT LANE<br>TRUCKS BUSES RIGHT LANE ONLY             | 1200x1500<br>1200x1500                                        |
| R 4-12-1           | TRUCKS MINIMUM SPEED LIMIT                                                        | 2100x1950 2550x2400                                           |
| R 4-13             | STAY IN LANE                                                                      | 900x1200 1200x1500                                            |
| R 4-14             | ENTER HERE                                                                        | 600x750 900x1200                                              |
| R 4-15             | ALL TURNS FROM RIGHT LANE                                                         | 1500x1200 2400x1200                                           |
| R 4-16             | ALL TURNS (right diagonal arrow)                                                  | 1800x1200                                                     |
| R 4-18             | KEEP OFF SHOULDER                                                                 | 750x750                                                       |
| R 4-19             | KEEP OFF MEDIAN                                                                   | 600x750 900x1200                                              |
| R 4-20             | THRU TRAFFIC STAY LEFT                                                            | 1500x1500                                                     |
| R 5-1              | DO NOT ENTER                                                                      | 750x750 900x900 1200x1200                                     |
| R 5-1A             |                                                                                   | 900x600 1200x900<br>600x600 750x750 900x900 1200x1200         |
| R 5-2<br>R 5-2-3   | NO TRUCKS<br>EXCEPT LOCAL DELIVERIES (for R5-2, R12-1, R12-4)                     | 600x600 750x750 900x900 1200x1200<br>600x450 900x750 1200x900 |
| R 5-2-3            | TRUCK WEIGHT (LENGTH) RESTRICTION (for R5-2)                                      | 600x450 900x750 1200x900                                      |
| R 5-2-5            | EXCEPT LOCAL TRAFFIC                                                              | 750x750                                                       |
| R 5-3              | NO MOTOR VEHICLES                                                                 | 600x600                                                       |
| R 5-3-1            | MOTOR VEHICLES ONLY                                                               | 600x750                                                       |
| R 5-3-1A           | MOTOR VEHICLES AND BICYCLES ONLY                                                  | 900x1200                                                      |
| R 5-3-1B           | BICYCLES MUST USE SHOULDERS                                                       | 1200x1200                                                     |
| R 5-3-1C           | ALL BICYCLES MUST EXIT                                                            | 1200x1200                                                     |
| R 5-3-1D           | BICYCLE RESTRICTIONS                                                              | 900x600                                                       |
| R 5-3-2            | PEDESTRIANS ONLY                                                                  | 600x300                                                       |
| R 5-3-4            | NO TRUCKS OR BUSES                                                                | 750x600                                                       |
| R 5-3-5<br>R 5-3-6 | NO RV'S BEYOND THIS POINT<br>EMERGENCY AND AUTHORIZED VEHICLES ONLY               | 750x750 900x900<br>600x750                                    |
| R 5-6              | NO BICYCLES                                                                       | 600x750<br>600x600 750x750                                    |
| R 5-7              | SEMITRAILER MINIMAL UNDERCLEARANCE                                                | 1500x1500                                                     |
| R 5-8              | RUNAWAY VEHICLES ONLY                                                             | 750x600                                                       |
| R 5-10             | VEHICLES OVER ( ) ( ) FOLOW                                                       | 900x1200                                                      |
| R 5-10C            | PEDESTRIANS PROHIBITED                                                            | 600x300                                                       |
| R 5-10-1           | VEHICLES OVER ( ) TONS NO TURNS                                                   | 900x1200                                                      |
| R 5-11             | SNOW EMERGENCY ROUTE                                                              | 900x1200                                                      |
| R 5-20             | FLAM LIQ & EXP LOADS PROHIBITED IN TUNNEL                                         | 1200x1800                                                     |
| R 5-20-1           | FLAM LIQ & EXP MUST USE NEXT EXIT                                                 | 1200x1800                                                     |
| R 5-21             | HAZARDOUS LOADS WITH PLACARDS PROHIBITED<br>HAZARDOUS MATERIAL MUST FOLLOW DETOUR | 1200x1500                                                     |
| R 5-21-1<br>R 6-1L | HORIZOLTAL LEFT ONE-WAY                                                           | 1200x1500<br>900x300 1200x450                                 |
| R 6-1R             | HORIZONTAL RIGHT ONE-WAY                                                          | 900x300 1200x450                                              |
| R 6-2L             | VERTICAL LEFT ONE-WAY                                                             | 450x600 600x750 750x900                                       |
| R 6-2R             | VERTICAL RIGHT ONE-WAY                                                            | 450x600 600x750 750x900                                       |
| R 6-3              | DIVISED HIGHWAY CROSSING                                                          | 600x450                                                       |
| R 6-3A             | DIVIDED HIGHWAY SIDEROAD CROSSING                                                 | 600x450                                                       |
| R 6-10             | TWO WAY TRAFFIC AHEAD                                                             | 600x750 900x1200                                              |
| R 6-11             | END ONE WAY                                                                       | 600x750 900x1200                                              |
| R 6-12             | BEGIN ONE WAY                                                                     | 600x750 900x1200                                              |
| R 7-2              | NO PARKING RESTRICTED HOURS (for R8-3A)                                           | 300x300 600x450                                               |
| R 7-2A<br>R 7-2B   | NO PARKING RESTRICTED HOURS<br>NO PARKING RESTRICTED DAYS                         | 300X450<br>300x450                                            |
| R 7-3              | NO STANDING                                                                       | 300x450<br>300x450                                            |
| R 7-4              | NO STOPPING OR STANDING                                                           | 300x450 600x900                                               |
| R 7-5              |                                                                                   | 300x450                                                       |
| R 7-6              | LOADING ZONE (for R8-3A)                                                          | 300x300 600x450                                               |
| R 7-6A             | NO PARKNING LOADING ZONE                                                          | 300x450                                                       |
| R 7-7              | NO PARKING ARROW (for R8-3A)                                                      | 300x150 600x300 900x450                                       |
| R 7-7A             | NO PARKING SYMBOL/ARROW                                                           | 300x450                                                       |
| R 7-8              | RESERVED PARKING-HANDICAP PARKING                                                 | 300x450                                                       |
| R 7-8A             | VAN ACCESSIBLE                                                                    | 300x150                                                       |
| R 7-8B<br>R 7-8-1  | RESERVED PARKING PENALTIES                                                        | 300x450                                                       |
|                    | RESERVED PARKING-STATE POLICE PARKING ONLY                                        | 300x450                                                       |