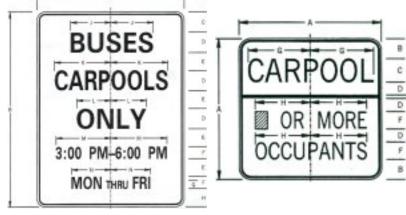

## **Regulatory Signs in Nomenclature Order**

| Nomenclature         | Description                                                      | Sizes (mm x mm)                                      |
|----------------------|------------------------------------------------------------------|------------------------------------------------------|
| R 1-1                | STOP                                                             | 600x600 750x750 900x900 1200x1200                    |
| R 1-1A               | RIGHT LANE KEEP MOVING                                           | 600x750 750x900                                      |
| R 1-1B               | OPPOSING TRAFFIC DOES NOT STOP                                   | 600x750 750x900                                      |
| R 1-1C               | CROSS TRAFFIC DOES NOT STOP                                      | 600x750 750x900                                      |
| R 1-1-1<br>R 1-2     | EXCEPT RIGHT TURN<br>YIELD                                       | 600x750<br>900x900 1200x1200 1500x1500               |
| R 1-2<br>R 1-2A      | TO ONCOMING TRAFFIC (for R1-2)                                   | 600x600                                              |
| R 1-3                | MULTIWAY STOP (for R1-1)                                         | 300x150                                              |
| R 1-4                | MULTIWAY STOP (for R1-1 (ALL WAY)                                | 450x150                                              |
| R 1-4-1              | STOP SIGN REMOVED FROM SIDE STREET                               | 450x600                                              |
| R 1-5                | YIELD TO PEDS IN CROSSWALK (for W11A-2)                          | 600x450                                              |
| R 1-6                | RAMP                                                             | 900x450 1200x600                                     |
| R 2-1                | SPEED LIMIT                                                      | 600x750 750x900 1200x1500                            |
| R 2-2                |                                                                  | 900x600 1200x900                                     |
| R 2-2-1<br>R 2-2-2   | TRUCKS OVER ( ) LBS. SPEED<br>WORK AREA SPEED LIMIT              | 750x900 900x1200<br>600x900 900x1350 900x1500        |
| R 2-2-2<br>R 2-2-2A  | WORK AREA SPEED LIMIT<br>WORK AREA SPEED (25 or 30) (for R2-2-2) | 750x375                                              |
| R 2-2-2B             | WORK AREA SPEED (35) (for R2-2-2)                                | 750x375                                              |
| R 2-4                | MINIMUM SPEED                                                    | 900x1200 1200x1500                                   |
| R 2-5                | REDUCED SPEED ( ) AHEAD                                          | 600x750 750x900 900x1200 1200x1500                   |
| R 2-10               | END (for R2-1. R2-2-1, R3-7L & R3-9B)                            | 600x300 750x375 900x450                              |
| R 2-15               | MAINTAIN SPEED THRU TUNNELS                                      | 1500x1500                                            |
| R 3-1                | NO RIGHT TURN                                                    | 600x600 750x750 900x900 200x1200                     |
| R 3-1A               |                                                                  | 600x450 750x600                                      |
| R 3-1B<br>R 3-2      | TRUCKS OVER ( ) FEET LONG<br>NO LEFT TURN                        | 600x600 750x600<br>600x600 750x750 900x900 1200x1200 |
| R 3-3                | NOTURNS                                                          | 600x600 900x900 200x1200                             |
| R 3-3-3              | NO TURNS FROM SHOULDER                                           | 600x750                                              |
| R 3-4                | NO U-TURNS                                                       | 600x600 750x750 900x900 1200x1200                    |
| R 3-5-1              | U-TURN OK                                                        | 600x600 750x750 900x900 1200x1200                    |
| R 3-5L               | LEFT TURN                                                        | 750x900                                              |
| R 3-5R               | RIGHT TURN                                                       | 750x900                                              |
| R 3-5S               | STRAIGHT THROUGH                                                 | 750x900                                              |
| R 3-6LR              | OPTIONAL LEFT OR RIGHT TURN                                      | 750x900                                              |
| R 3-6LS<br>R 3-6LSR  | OPTIONAL LEFT TURN<br>OPTIONAL LEFT, STRAIGHT & RIGHT TURN       | 750x900<br>750x900                                   |
| R 3-6SR              | OPTIONAL RIGHT TURN                                              | 750x900                                              |
| R 3-7C               | CENTER LANE MUST TURN LEFT                                       | 750x750 1200x1200                                    |
| R 3-7L               | LEFT LANE MUST TURN LEFT                                         | 750x750 1200x1200                                    |
| R 3-7LA              | LEFT LANE MUST TURN LEFT                                         | 600X1200                                             |
| R 3-7R               | RIGHT LANE MUST TURN RIGHT                                       | 750x750 1200x1200                                    |
| R 3-7RA              | RIGHT LANE MUST TURN RIGHT                                       | 600X1200                                             |
| R 3-7-1L             | ALL TRAFFIC MUST TURN LEFT                                       | 750x750 1200x1200                                    |
| R 3-7-1R<br>R 3-7-2  | ALL TRAFFIC MUST TURN RIGHT<br>LANE MUST TURN                    | 750x750 1200x1200<br>750x750                         |
| R 3-8A               | LANE USE CONTROL (TWO LANES)                                     | 750x750 900x750                                      |
| R 3-8B               | LANE USE CONTROL (THREE LANES)                                   | 1200x750                                             |
| R 3-9A               | TWO-WAY LEFT TURN ONLY                                           | 750x900                                              |
| R 3-9B               | CENTER LANE - LEFT TURN ONLY                                     | 600x900 900x1200                                     |
| R 3-9-3              | BEGIN (for R3-9A & R3-9B)                                        | 600x300 750x375 900x450                              |
| R 3-10               | RESTRICTED LANE AHEAD                                            | 750x1050 900x1500 1200x2100                          |
| R 3-11               | CEN TER LANE BUSES AND CARPOOLS ONLY                             | 750x1050 1050x1500 1350x2100                         |
| R 3-11-1<br>R 3-11-2 | BUSES AND CARPOOLS ONLY ( ) P.M. ( ) P.M.                        | 900x1200<br>600x600                                  |
| R 3-11-2<br>R 3-12   | CARPOOL ( ) OR MORE OCCUPANTS<br>RESTRICTED LANE ENDS            | 750x1050 900x1500 1200x2100                          |
| R 3-12<br>R 3-13     | RESTRICTED LANE ENDS                                             | 1650x900 2100x1200 2550x1500                         |
| R 3-14               | BUSES AND ( ) RIDER CARPOOLS ONLY                                | 1800x1500 2400x1800 2700x2100                        |
| R 3-15               | RESTRICTED LANE ENDS                                             | 1650x900 2100x1200 2550x1500                         |
| R 3-16               | BICYCLE LANE AHEAD                                               | 600x750                                              |
| R 3-17               | RIGHT LANE BICYCLE ONLY                                          | 600x750                                              |
| R 3-20               | RESTRICTED HOURS (for R2-1. R2-5 & R10-11)                       | 600x300 600x450 600x600 600x75D                      |
|                      | RESTRICTED HOURS (for R2-1 - R2-5 & R10-11) (cont.)              | 750x375 750x600 750x750 750x900                      |
| R 4-1                | DO NOT PASS                                                      | 600x750 900x1200 1200x1500                           |
| R 4-1A               | NO PASSING ZONE AHEAD                                            | 900x1200<br>600x750_000x12001200x1500                |
| R 4-2                | PASS WITH CARE                                                   | 600x750 900x1200 1200x1500                           |