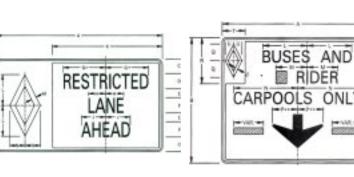

## **Regulatory Signs in Nomenclature Order**

| Nomenclature         | Description                                                      | Sizes (mm x mm)                                      |
|----------------------|------------------------------------------------------------------|------------------------------------------------------|
| R 1-1                | STOP                                                             | 600x600 750x750 900x900 1200x1200                    |
| R 1-1A               | RIGHT LANE KEEP MOVING                                           | 600x750 750x900                                      |
| R 1-1B               | OPPOSING TRAFFIC DOES NOT STOP                                   | 600x750 750x900                                      |
| R 1-1C               | CROSS TRAFFIC DOES NOT STOP                                      | 600x750 750x900                                      |
| R 1-1-1<br>R 1-2     | EXCEPT RIGHT TURN<br>YIELD                                       | 600x750<br>900x900 1200x1200 1500x1500               |
| R 1-2<br>R 1-2A      | TO ONCOMING TRAFFIC (for R1-2)                                   | 600x600                                              |
| R 1-3                | MULTIWAY STOP (for R1-1)                                         | 300x150                                              |
| R 1-4                | MULTIWAY STOP (for R1-1 (ALL WAY)                                | 450x150                                              |
| R 1-4-1              | STOP SIGN REMOVED FROM SIDE STREET                               | 450x600                                              |
| R 1-5                | YIELD TO PEDS IN CROSSWALK (for W11A-2)                          | 600x450                                              |
| R 1-6                | RAMP                                                             | 900x450 1200x600                                     |
| R 2-1                | SPEED LIMIT                                                      | 600x750 750x900 1200x1500                            |
| R 2-2                |                                                                  | 900x600 1200x900                                     |
| R 2-2-1<br>R 2-2-2   | TRUCKS OVER ( ) LBS. SPEED<br>WORK AREA SPEED LIMIT              | 750x900 900x1200<br>600x900 900x1350 900x1500        |
| R 2-2-2<br>R 2-2-2A  | WORK AREA SPEED LIMIT<br>WORK AREA SPEED (25 or 30) (for R2-2-2) | 750x375                                              |
| R 2-2-2B             | WORK AREA SPEED (35) (for R2-2-2)                                | 750x375                                              |
| R 2-4                | MINIMUM SPEED                                                    | 900x1200 1200x1500                                   |
| R 2-5                | REDUCED SPEED ( ) AHEAD                                          | 600x750 750x900 900x1200 1200x1500                   |
| R 2-10               | END (for R2-1. R2-2-1, R3-7L & R3-9B)                            | 600x300 750x375 900x450                              |
| R 2-15               | MAINTAIN SPEED THRU TUNNELS                                      | 1500x1500                                            |
| R 3-1                | NO RIGHT TURN                                                    | 600x600 750x750 900x900 200x1200                     |
| R 3-1A               |                                                                  | 600x450 750x600                                      |
| R 3-1B<br>R 3-2      | TRUCKS OVER ( ) FEET LONG<br>NO LEFT TURN                        | 600x600 750x600<br>600x600 750x750 900x900 1200x1200 |
| R 3-3                | NOTURNS                                                          | 600x600 900x900 200x1200                             |
| R 3-3-3              | NO TURNS FROM SHOULDER                                           | 600x750                                              |
| R 3-4                | NO U-TURNS                                                       | 600x600 750x750 900x900 1200x1200                    |
| R 3-5-1              | U-TURN OK                                                        | 600x600 750x750 900x900 1200x1200                    |
| R 3-5L               | LEFT TURN                                                        | 750x900                                              |
| R 3-5R               | RIGHT TURN                                                       | 750x900                                              |
| R 3-5S               | STRAIGHT THROUGH                                                 | 750x900                                              |
| R 3-6LR              | OPTIONAL LEFT OR RIGHT TURN                                      | 750x900                                              |
| R 3-6LS<br>R 3-6LSR  | OPTIONAL LEFT TURN<br>OPTIONAL LEFT, STRAIGHT & RIGHT TURN       | 750x900<br>750x900                                   |
| R 3-6SR              | OPTIONAL RIGHT TURN                                              | 750x900                                              |
| R 3-7C               | CENTER LANE MUST TURN LEFT                                       | 750x750 1200x1200                                    |
| R 3-7L               | LEFT LANE MUST TURN LEFT                                         | 750x750 1200x1200                                    |
| R 3-7LA              | LEFT LANE MUST TURN LEFT                                         | 600X1200                                             |
| R 3-7R               | RIGHT LANE MUST TURN RIGHT                                       | 750x750 1200x1200                                    |
| R 3-7RA              | RIGHT LANE MUST TURN RIGHT                                       | 600X1200                                             |
| R 3-7-1L             | ALL TRAFFIC MUST TURN LEFT                                       | 750x750 1200x1200                                    |
| R 3-7-1R<br>R 3-7-2  | ALL TRAFFIC MUST TURN RIGHT<br>LANE MUST TURN                    | 750x750 1200x1200<br>750x750                         |
| R 3-8A               | LANE USE CONTROL (TWO LANES)                                     | 750x750 900x750                                      |
| R 3-8B               | LANE USE CONTROL (THREE LANES)                                   | 1200x750                                             |
| R 3-9A               | TWO-WAY LEFT TURN ONLY                                           | 750x900                                              |
| R 3-9B               | CENTER LANE - LEFT TURN ONLY                                     | 600x900 900x1200                                     |
| R 3-9-3              | BEGIN (for R3-9A & R3-9B)                                        | 600x300 750x375 900x450                              |
| R 3-10               | RESTRICTED LANE AHEAD                                            | 750x1050 900x1500 1200x2100                          |
| R 3-11               | CEN TER LANE BUSES AND CARPOOLS ONLY                             | 750x1050 1050x1500 1350x2100                         |
| R 3-11-1<br>R 3-11-2 | BUSES AND CARPOOLS ONLY ( ) P.M. ( ) P.M.                        | 900x1200<br>600x600                                  |
| R 3-11-2<br>R 3-12   | CARPOOL ( ) OR MORE OCCUPANTS<br>RESTRICTED LANE ENDS            | 750x1050 900x1500 1200x2100                          |
| R 3-12<br>R 3-13     | RESTRICTED LANE ENDS                                             | 1650x900 2100x1200 2550x1500                         |
| R 3-14               | BUSES AND ( ) RIDER CARPOOLS ONLY                                | 1800x1500 2400x1800 2700x2100                        |
| R 3-15               | RESTRICTED LANE ENDS                                             | 1650x900 2100x1200 2550x1500                         |
| R 3-16               | BICYCLE LANE AHEAD                                               | 600x750                                              |
| R 3-17               | RIGHT LANE BICYCLE ONLY                                          | 600x750                                              |
| R 3-20               | RESTRICTED HOURS (for R2-1. R2-5 & R10-11)                       | 600x300 600x450 600x600 600x75D                      |
|                      | RESTRICTED HOURS (for R2-1 - R2-5 & R10-11) (cont.)              | 750x375 750x600 750x750 750x900                      |
| R 4-1                | DO NOT PASS                                                      | 600x750 900x1200 1200x1500                           |
| R 4-1A               | NO PASSING ZONE AHEAD                                            | 900x1200<br>600x750_000x12001200x1500                |
| R 4-2                | PASS WITH CARE                                                   | 600x750 900x1200 1200x1500                           |