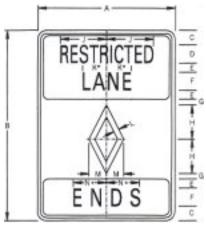

## **Regulatory Signs in Nomenclature Order**

| Nomenclature         | Description                                                      | Sizes (mm x mm)                                      |
|----------------------|------------------------------------------------------------------|------------------------------------------------------|
| R 1-1                | STOP                                                             | 600x600 750x750 900x900 1200x1200                    |
| R 1-1A               | RIGHT LANE KEEP MOVING                                           | 600x750 750x900                                      |
| R 1-1B               | OPPOSING TRAFFIC DOES NOT STOP                                   | 600x750 750x900                                      |
| R 1-1C               | CROSS TRAFFIC DOES NOT STOP                                      | 600x750 750x900                                      |
| R 1-1-1<br>R 1-2     | EXCEPT RIGHT TURN<br>YIELD                                       | 600x750<br>900x900 1200x1200 1500x1500               |
| R 1-2<br>R 1-2A      | TO ONCOMING TRAFFIC (for R1-2)                                   | 600x600                                              |
| R 1-3                | MULTIWAY STOP (for R1-1)                                         | 300x150                                              |
| R 1-4                | MULTIWAY STOP (for R1-1 (ALL WAY)                                | 450x150                                              |
| R 1-4-1              | STOP SIGN REMOVED FROM SIDE STREET                               | 450x600                                              |
| R 1-5                | YIELD TO PEDS IN CROSSWALK (for W11A-2)                          | 600x450                                              |
| R 1-6                | RAMP                                                             | 900x450 1200x600                                     |
| R 2-1                | SPEED LIMIT                                                      | 600x750 750x900 1200x1500                            |
| R 2-2                |                                                                  | 900x600 1200x900                                     |
| R 2-2-1<br>R 2-2-2   | TRUCKS OVER ( ) LBS. SPEED<br>WORK AREA SPEED LIMIT              | 750x900 900x1200<br>600x900 900x1350 900x1500        |
| R 2-2-2<br>R 2-2-2A  | WORK AREA SPEED LIMIT<br>WORK AREA SPEED (25 or 30) (for R2-2-2) | 750x375                                              |
| R 2-2-2B             | WORK AREA SPEED (35) (for R2-2-2)                                | 750x375                                              |
| R 2-4                | MINIMUM SPEED                                                    | 900x1200 1200x1500                                   |
| R 2-5                | REDUCED SPEED ( ) AHEAD                                          | 600x750 750x900 900x1200 1200x1500                   |
| R 2-10               | END (for R2-1. R2-2-1, R3-7L & R3-9B)                            | 600x300 750x375 900x450                              |
| R 2-15               | MAINTAIN SPEED THRU TUNNELS                                      | 1500x1500                                            |
| R 3-1                | NO RIGHT TURN                                                    | 600x600 750x750 900x900 200x1200                     |
| R 3-1A               |                                                                  | 600x450 750x600                                      |
| R 3-1B<br>R 3-2      | TRUCKS OVER ( ) FEET LONG<br>NO LEFT TURN                        | 600x600 750x600<br>600x600 750x750 900x900 1200x1200 |
| R 3-3                | NOTURNS                                                          | 600x600 900x900 200x1200                             |
| R 3-3-3              | NO TURNS FROM SHOULDER                                           | 600x750                                              |
| R 3-4                | NO U-TURNS                                                       | 600x600 750x750 900x900 1200x1200                    |
| R 3-5-1              | U-TURN OK                                                        | 600x600 750x750 900x900 1200x1200                    |
| R 3-5L               | LEFT TURN                                                        | 750x900                                              |
| R 3-5R               | RIGHT TURN                                                       | 750x900                                              |
| R 3-5S               | STRAIGHT THROUGH                                                 | 750x900                                              |
| R 3-6LR              | OPTIONAL LEFT OR RIGHT TURN                                      | 750x900                                              |
| R 3-6LS<br>R 3-6LSR  | OPTIONAL LEFT TURN<br>OPTIONAL LEFT, STRAIGHT & RIGHT TURN       | 750x900<br>750x900                                   |
| R 3-6SR              | OPTIONAL RIGHT TURN                                              | 750x900                                              |
| R 3-7C               | CENTER LANE MUST TURN LEFT                                       | 750x750 1200x1200                                    |
| R 3-7L               | LEFT LANE MUST TURN LEFT                                         | 750x750 1200x1200                                    |
| R 3-7LA              | LEFT LANE MUST TURN LEFT                                         | 600X1200                                             |
| R 3-7R               | RIGHT LANE MUST TURN RIGHT                                       | 750x750 1200x1200                                    |
| R 3-7RA              | RIGHT LANE MUST TURN RIGHT                                       | 600X1200                                             |
| R 3-7-1L             | ALL TRAFFIC MUST TURN LEFT                                       | 750x750 1200x1200                                    |
| R 3-7-1R<br>R 3-7-2  | ALL TRAFFIC MUST TURN RIGHT<br>LANE MUST TURN                    | 750x750 1200x1200<br>750x750                         |
| R 3-8A               | LANE USE CONTROL (TWO LANES)                                     | 750x750 900x750                                      |
| R 3-8B               | LANE USE CONTROL (THREE LANES)                                   | 1200x750                                             |
| R 3-9A               | TWO-WAY LEFT TURN ONLY                                           | 750x900                                              |
| R 3-9B               | CENTER LANE - LEFT TURN ONLY                                     | 600x900 900x1200                                     |
| R 3-9-3              | BEGIN (for R3-9A & R3-9B)                                        | 600x300 750x375 900x450                              |
| R 3-10               | RESTRICTED LANE AHEAD                                            | 750x1050 900x1500 1200x2100                          |
| R 3-11               | CEN TER LANE BUSES AND CARPOOLS ONLY                             | 750x1050 1050x1500 1350x2100                         |
| R 3-11-1<br>R 3-11-2 | BUSES AND CARPOOLS ONLY ( ) P.M. ( ) P.M.                        | 900x1200<br>600x600                                  |
| R 3-11-2<br>R 3-12   | CARPOOL ( ) OR MORE OCCUPANTS<br>RESTRICTED LANE ENDS            | 750x1050 900x1500 1200x2100                          |
| R 3-12<br>R 3-13     | RESTRICTED LANE ENDS                                             | 1650x900 2100x1200 2550x1500                         |
| R 3-14               | BUSES AND ( ) RIDER CARPOOLS ONLY                                | 1800x1500 2400x1800 2700x2100                        |
| R 3-15               | RESTRICTED LANE ENDS                                             | 1650x900 2100x1200 2550x1500                         |
| R 3-16               | BICYCLE LANE AHEAD                                               | 600x750                                              |
| R 3-17               | RIGHT LANE BICYCLE ONLY                                          | 600x750                                              |
| R 3-20               | RESTRICTED HOURS (for R2-1. R2-5 & R10-11)                       | 600x300 600x450 600x600 600x75D                      |
|                      | RESTRICTED HOURS (for R2-1 - R2-5 & R10-11) (cont.)              | 750x375 750x600 750x750 750x900                      |
| R 4-1                | DO NOT PASS                                                      | 600x750 900x1200 1200x1500                           |
| R 4-1A               | NO PASSING ZONE AHEAD                                            | 900x1200<br>600x750_000x12001200x1500                |
| R 4-2                | PASS WITH CARE                                                   | 600x750 900x1200 1200x1500                           |