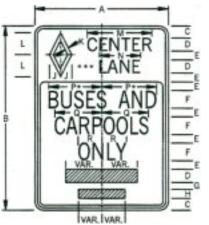

## **Regulatory Signs in Nomenclature Order**

| Nomenclature         | Description                                                      | Sizes (mm x mm)                                      |
|----------------------|------------------------------------------------------------------|------------------------------------------------------|
| R 1-1                | STOP                                                             | 600x600 750x750 900x900 1200x1200                    |
| R 1-1A               | RIGHT LANE KEEP MOVING                                           | 600x750 750x900                                      |
| R 1-1B               | OPPOSING TRAFFIC DOES NOT STOP                                   | 600x750 750x900                                      |
| R 1-1C               | CROSS TRAFFIC DOES NOT STOP                                      | 600x750 750x900                                      |
| R 1-1-1<br>R 1-2     | EXCEPT RIGHT TURN<br>YIELD                                       | 600x750<br>900x900 1200x1200 1500x1500               |
| R 1-2<br>R 1-2A      | TO ONCOMING TRAFFIC (for R1-2)                                   | 600x600                                              |
| R 1-3                | MULTIWAY STOP (for R1-1)                                         | 300x150                                              |
| R 1-4                | MULTIWAY STOP (for R1-1 (ALL WAY)                                | 450x150                                              |
| R 1-4-1              | STOP SIGN REMOVED FROM SIDE STREET                               | 450x600                                              |
| R 1-5                | YIELD TO PEDS IN CROSSWALK (for W11A-2)                          | 600x450                                              |
| R 1-6                | RAMP                                                             | 900x450 1200x600                                     |
| R 2-1                | SPEED LIMIT                                                      | 600x750 750x900 1200x1500                            |
| R 2-2                |                                                                  | 900x600 1200x900                                     |
| R 2-2-1<br>R 2-2-2   | TRUCKS OVER ( ) LBS. SPEED<br>WORK AREA SPEED LIMIT              | 750x900 900x1200<br>600x900 900x1350 900x1500        |
| R 2-2-2<br>R 2-2-2A  | WORK AREA SPEED LIMIT<br>WORK AREA SPEED (25 or 30) (for R2-2-2) | 750x375                                              |
| R 2-2-2B             | WORK AREA SPEED (35) (for R2-2-2)                                | 750x375                                              |
| R 2-4                | MINIMUM SPEED                                                    | 900x1200 1200x1500                                   |
| R 2-5                | REDUCED SPEED ( ) AHEAD                                          | 600x750 750x900 900x1200 1200x1500                   |
| R 2-10               | END (for R2-1. R2-2-1, R3-7L & R3-9B)                            | 600x300 750x375 900x450                              |
| R 2-15               | MAINTAIN SPEED THRU TUNNELS                                      | 1500x1500                                            |
| R 3-1                | NO RIGHT TURN                                                    | 600x600 750x750 900x900 200x1200                     |
| R 3-1A               |                                                                  | 600x450 750x600                                      |
| R 3-1B<br>R 3-2      | TRUCKS OVER ( ) FEET LONG<br>NO LEFT TURN                        | 600x600 750x600<br>600x600 750x750 900x900 1200x1200 |
| R 3-3                | NOTURNS                                                          | 600x600 900x900 200x1200                             |
| R 3-3-3              | NO TURNS FROM SHOULDER                                           | 600x750                                              |
| R 3-4                | NO U-TURNS                                                       | 600x600 750x750 900x900 1200x1200                    |
| R 3-5-1              | U-TURN OK                                                        | 600x600 750x750 900x900 1200x1200                    |
| R 3-5L               | LEFT TURN                                                        | 750x900                                              |
| R 3-5R               | RIGHT TURN                                                       | 750x900                                              |
| R 3-5S               | STRAIGHT THROUGH                                                 | 750x900                                              |
| R 3-6LR              | OPTIONAL LEFT OR RIGHT TURN                                      | 750x900                                              |
| R 3-6LS<br>R 3-6LSR  | OPTIONAL LEFT TURN<br>OPTIONAL LEFT, STRAIGHT & RIGHT TURN       | 750x900<br>750x900                                   |
| R 3-6SR              | OPTIONAL RIGHT TURN                                              | 750x900                                              |
| R 3-7C               | CENTER LANE MUST TURN LEFT                                       | 750x750 1200x1200                                    |
| R 3-7L               | LEFT LANE MUST TURN LEFT                                         | 750x750 1200x1200                                    |
| R 3-7LA              | LEFT LANE MUST TURN LEFT                                         | 600X1200                                             |
| R 3-7R               | RIGHT LANE MUST TURN RIGHT                                       | 750x750 1200x1200                                    |
| R 3-7RA              | RIGHT LANE MUST TURN RIGHT                                       | 600X1200                                             |
| R 3-7-1L             | ALL TRAFFIC MUST TURN LEFT                                       | 750x750 1200x1200                                    |
| R 3-7-1R<br>R 3-7-2  | ALL TRAFFIC MUST TURN RIGHT<br>LANE MUST TURN                    | 750x750 1200x1200<br>750x750                         |
| R 3-8A               | LANE USE CONTROL (TWO LANES)                                     | 750x750 900x750                                      |
| R 3-8B               | LANE USE CONTROL (THREE LANES)                                   | 1200x750                                             |
| R 3-9A               | TWO-WAY LEFT TURN ONLY                                           | 750x900                                              |
| R 3-9B               | CENTER LANE - LEFT TURN ONLY                                     | 600x900 900x1200                                     |
| R 3-9-3              | BEGIN (for R3-9A & R3-9B)                                        | 600x300 750x375 900x450                              |
| R 3-10               | RESTRICTED LANE AHEAD                                            | 750x1050 900x1500 1200x2100                          |
| R 3-11               | CEN TER LANE BUSES AND CARPOOLS ONLY                             | 750x1050 1050x1500 1350x2100                         |
| R 3-11-1<br>R 3-11-2 | BUSES AND CARPOOLS ONLY ( ) P.M. ( ) P.M.                        | 900x1200<br>600x600                                  |
| R 3-11-2<br>R 3-12   | CARPOOL ( ) OR MORE OCCUPANTS<br>RESTRICTED LANE ENDS            | 750x1050 900x1500 1200x2100                          |
| R 3-12<br>R 3-13     | RESTRICTED LANE ENDS                                             | 1650x900 2100x1200 2550x1500                         |
| R 3-14               | BUSES AND ( ) RIDER CARPOOLS ONLY                                | 1800x1500 2400x1800 2700x2100                        |
| R 3-15               | RESTRICTED LANE ENDS                                             | 1650x900 2100x1200 2550x1500                         |
| R 3-16               | BICYCLE LANE AHEAD                                               | 600x750                                              |
| R 3-17               | RIGHT LANE BICYCLE ONLY                                          | 600x750                                              |
| R 3-20               | RESTRICTED HOURS (for R2-1. R2-5 & R10-11)                       | 600x300 600x450 600x600 600x75D                      |
|                      | RESTRICTED HOURS (for R2-1 - R2-5 & R10-11) (cont.)              | 750x375 750x600 750x750 750x900                      |
| R 4-1                | DO NOT PASS                                                      | 600x750 900x1200 1200x1500                           |
| R 4-1A               | NO PASSING ZONE AHEAD                                            | 900x1200<br>600x750_000x12001200x1500                |
| R 4-2                | PASS WITH CARE                                                   | 600x750 900x1200 1200x1500                           |