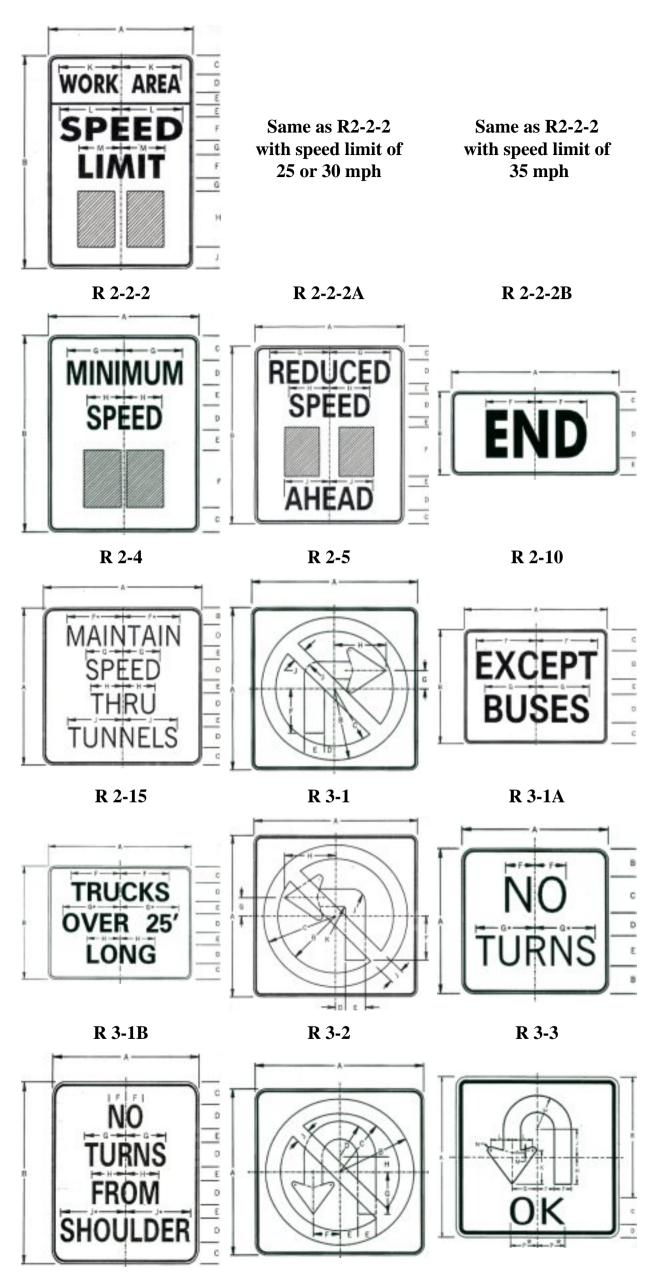

## **Regulatory Signs in Nomenclature Order**

| Nomenclature         | Description                                                      | Sizes (mm x mm)                                      |
|----------------------|------------------------------------------------------------------|------------------------------------------------------|
| R 1-1                | STOP                                                             | 600x600 750x750 900x900 1200x1200                    |
| R 1-1A               | RIGHT LANE KEEP MOVING                                           | 600x750 750x900                                      |
| R 1-1B               | OPPOSING TRAFFIC DOES NOT STOP                                   | 600x750 750x900                                      |
| R 1-1C               | CROSS TRAFFIC DOES NOT STOP                                      | 600x750 750x900                                      |
| R 1-1-1<br>R 1-2     | EXCEPT RIGHT TURN<br>YIELD                                       | 600x750<br>900x900 1200x1200 1500x1500               |
| R 1-2<br>R 1-2A      | TO ONCOMING TRAFFIC (for R1-2)                                   | 600x600                                              |
| R 1-3                | MULTIWAY STOP (for R1-1)                                         | 300x150                                              |
| R 1-4                | MULTIWAY STOP (for R1-1 (ALL WAY)                                | 450x150                                              |
| R 1-4-1              | STOP SIGN REMOVED FROM SIDE STREET                               | 450x600                                              |
| R 1-5                | YIELD TO PEDS IN CROSSWALK (for W11A-2)                          | 600x450                                              |
| R 1-6                | RAMP                                                             | 900x450 1200x600                                     |
| R 2-1                | SPEED LIMIT                                                      | 600x750 750x900 1200x1500                            |
| R 2-2                |                                                                  | 900x600 1200x900                                     |
| R 2-2-1<br>R 2-2-2   | TRUCKS OVER ( ) LBS. SPEED<br>WORK AREA SPEED LIMIT              | 750x900 900x1200<br>600x900 900x1350 900x1500        |
| R 2-2-2<br>R 2-2-2A  | WORK AREA SPEED LIMIT<br>WORK AREA SPEED (25 or 30) (for R2-2-2) | 750x375                                              |
| R 2-2-2B             | WORK AREA SPEED (35) (for R2-2-2)                                | 750x375                                              |
| R 2-4                | MINIMUM SPEED                                                    | 900x1200 1200x1500                                   |
| R 2-5                | REDUCED SPEED ( ) AHEAD                                          | 600x750 750x900 900x1200 1200x1500                   |
| R 2-10               | END (for R2-1. R2-2-1, R3-7L & R3-9B)                            | 600x300 750x375 900x450                              |
| R 2-15               | MAINTAIN SPEED THRU TUNNELS                                      | 1500x1500                                            |
| R 3-1                | NO RIGHT TURN                                                    | 600x600 750x750 900x900 200x1200                     |
| R 3-1A               |                                                                  | 600x450 750x600                                      |
| R 3-1B<br>R 3-2      | TRUCKS OVER ( ) FEET LONG<br>NO LEFT TURN                        | 600x600 750x600<br>600x600 750x750 900x900 1200x1200 |
| R 3-3                | NOTURNS                                                          | 600x600 900x900 200x1200                             |
| R 3-3-3              | NO TURNS FROM SHOULDER                                           | 600x750                                              |
| R 3-4                | NO U-TURNS                                                       | 600x600 750x750 900x900 1200x1200                    |
| R 3-5-1              | U-TURN OK                                                        | 600x600 750x750 900x900 1200x1200                    |
| R 3-5L               | LEFT TURN                                                        | 750x900                                              |
| R 3-5R               | RIGHT TURN                                                       | 750x900                                              |
| R 3-5S               | STRAIGHT THROUGH                                                 | 750x900                                              |
| R 3-6LR              | OPTIONAL LEFT OR RIGHT TURN                                      | 750x900                                              |
| R 3-6LS<br>R 3-6LSR  | OPTIONAL LEFT TURN<br>OPTIONAL LEFT, STRAIGHT & RIGHT TURN       | 750x900<br>750x900                                   |
| R 3-6SR              | OPTIONAL RIGHT TURN                                              | 750x900                                              |
| R 3-7C               | CENTER LANE MUST TURN LEFT                                       | 750x750 1200x1200                                    |
| R 3-7L               | LEFT LANE MUST TURN LEFT                                         | 750x750 1200x1200                                    |
| R 3-7LA              | LEFT LANE MUST TURN LEFT                                         | 600X1200                                             |
| R 3-7R               | RIGHT LANE MUST TURN RIGHT                                       | 750x750 1200x1200                                    |
| R 3-7RA              | RIGHT LANE MUST TURN RIGHT                                       | 600X1200                                             |
| R 3-7-1L             | ALL TRAFFIC MUST TURN LEFT                                       | 750x750 1200x1200                                    |
| R 3-7-1R<br>R 3-7-2  | ALL TRAFFIC MUST TURN RIGHT<br>LANE MUST TURN                    | 750x750 1200x1200<br>750x750                         |
| R 3-8A               | LANE USE CONTROL (TWO LANES)                                     | 750x750 900x750                                      |
| R 3-8B               | LANE USE CONTROL (THREE LANES)                                   | 1200x750                                             |
| R 3-9A               | TWO-WAY LEFT TURN ONLY                                           | 750x900                                              |
| R 3-9B               | CENTER LANE - LEFT TURN ONLY                                     | 600x900 900x1200                                     |
| R 3-9-3              | BEGIN (for R3-9A & R3-9B)                                        | 600x300 750x375 900x450                              |
| R 3-10               | RESTRICTED LANE AHEAD                                            | 750x1050 900x1500 1200x2100                          |
| R 3-11               | CEN TER LANE BUSES AND CARPOOLS ONLY                             | 750x1050 1050x1500 1350x2100                         |
| R 3-11-1<br>R 3-11-2 | BUSES AND CARPOOLS ONLY ( ) P.M. ( ) P.M.                        | 900x1200<br>600x600                                  |
| R 3-11-2<br>R 3-12   | CARPOOL ( ) OR MORE OCCUPANTS<br>RESTRICTED LANE ENDS            | 750x1050 900x1500 1200x2100                          |
| R 3-12<br>R 3-13     | RESTRICTED LANE ENDS                                             | 1650x900 2100x1200 2550x1500                         |
| R 3-14               | BUSES AND ( ) RIDER CARPOOLS ONLY                                | 1800x1500 2400x1800 2700x2100                        |
| R 3-15               | RESTRICTED LANE ENDS                                             | 1650x900 2100x1200 2550x1500                         |
| R 3-16               | BICYCLE LANE AHEAD                                               | 600x750                                              |
| R 3-17               | RIGHT LANE BICYCLE ONLY                                          | 600x750                                              |
| R 3-20               | RESTRICTED HOURS (for R2-1. R2-5 & R10-11)                       | 600x300 600x450 600x600 600x75D                      |
|                      | RESTRICTED HOURS (for R2-1 - R2-5 & R10-11) (cont.)              | 750x375 750x600 750x750 750x900                      |
| R 4-1                | DO NOT PASS                                                      | 600x750 900x1200 1200x1500                           |
| R 4-1A               | NO PASSING ZONE AHEAD                                            | 900x1200<br>600x750_000x12001200x1500                |
| R 4-2                | PASS WITH CARE                                                   | 600x750 900x1200 1200x1500                           |