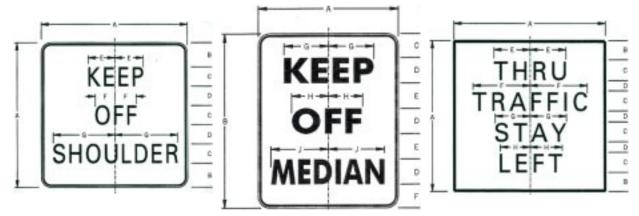

| R 4-3              | SLOWER TRAFFIC KEEP RIGHT                                                         | 900x1200 1200x1500                                            |
|--------------------|-----------------------------------------------------------------------------------|---------------------------------------------------------------|
| R 4-5              | TRUCKS USE RIGHT LANE                                                             | 600x750 900x1200 1200x1500                                    |
| R 4-6              | TRUCK LANE ( ) FEET                                                               | 600x750 900x1200 1200x1500                                    |
| R 4-7              | KEEP RIGHT                                                                        | 600x750 900x1200 1200x1500                                    |
| R 4-7B             | KEEP RIGHT WITH 30 DEGREE ARROW                                                   | 600x750 900x1200 1200x1500                                    |
| R 4-8              | KEEP LEFT                                                                         | 600x750 900x1200 1200x1500                                    |
| R 4-8-B            | KEEP LEFT WITH 30 DEGREE ARROW                                                    | 600x750 900x1200 1200x1500                                    |
| R 4-10             | FORM SINGLE LANE                                                                  | 600x750 900x1200                                              |
| R 4-11             | LEFT LANE NO BUSES                                                                | 1200x1500                                                     |
| R 4-11-1           | LEFT LANE NO TRUCKS                                                               | 600x750 900x1200 1200x1500                                    |
| R 4-11-2<br>R 4-12 | NO TRUCKS BUSES TRAILERS IN LEFT LANE<br>TRUCKS BUSES RIGHT LANE ONLY             | 1200x1500<br>1200x1500                                        |
| R 4-12-1           | TRUCKS MINIMUM SPEED LIMIT                                                        | 2100x1950 2550x2400                                           |
| R 4-13             | STAY IN LANE                                                                      | 900x1200 1200x1500                                            |
| R 4-14             | ENTER HERE                                                                        | 600x750 900x1200                                              |
| R 4-15             | ALL TURNS FROM RIGHT LANE                                                         | 1500x1200 2400x1200                                           |
| R 4-16             | ALL TURNS (right diagonal arrow)                                                  | 1800x1200                                                     |
| R 4-18             | KEEP OFF SHOULDER                                                                 | 750x750                                                       |
| R 4-19             | KEEP OFF MEDIAN                                                                   | 600x750 900x1200                                              |
| R 4-20             | THRU TRAFFIC STAY LEFT                                                            | 1500x1500                                                     |
| R 5-1              | DO NOT ENTER                                                                      | 750x750 900x900 1200x1200                                     |
| R 5-1A             |                                                                                   | 900x600 1200x900<br>600x600 750x750 900x900 1200x1200         |
| R 5-2<br>R 5-2-3   | NO TRUCKS<br>EXCEPT LOCAL DELIVERIES (for R5-2, R12-1, R12-4)                     | 600x600 750x750 900x900 1200x1200<br>600x450 900x750 1200x900 |
| R 5-2-3            | TRUCK WEIGHT (LENGTH) RESTRICTION (for R5-2)                                      | 600x450 900x750 1200x900                                      |
| R 5-2-5            | EXCEPT LOCAL TRAFFIC                                                              | 750x750                                                       |
| R 5-3              | NO MOTOR VEHICLES                                                                 | 600x600                                                       |
| R 5-3-1            | MOTOR VEHICLES ONLY                                                               | 600x750                                                       |
| R 5-3-1A           | MOTOR VEHICLES AND BICYCLES ONLY                                                  | 900x1200                                                      |
| R 5-3-1B           | BICYCLES MUST USE SHOULDERS                                                       | 1200x1200                                                     |
| R 5-3-1C           | ALL BICYCLES MUST EXIT                                                            | 1200x1200                                                     |
| R 5-3-1D           | BICYCLE RESTRICTIONS                                                              | 900x600                                                       |
| R 5-3-2            | PEDESTRIANS ONLY                                                                  | 600x300                                                       |
| R 5-3-4            | NO TRUCKS OR BUSES                                                                | 750x600                                                       |
| R 5-3-5<br>R 5-3-6 | NO RV'S BEYOND THIS POINT<br>EMERGENCY AND AUTHORIZED VEHICLES ONLY               | 750x750 900x900<br>600x750                                    |
| R 5-6              | NO BICYCLES                                                                       | 600x750<br>600x600 750x750                                    |
| R 5-7              | SEMITRAILER MINIMAL UNDERCLEARANCE                                                | 1500x1500                                                     |
| R 5-8              | RUNAWAY VEHICLES ONLY                                                             | 750x600                                                       |
| R 5-10             | VEHICLES OVER ( ) ( ) FOLOW                                                       | 900x1200                                                      |
| R 5-10C            | PEDESTRIANS PROHIBITED                                                            | 600x300                                                       |
| R 5-10-1           | VEHICLES OVER ( ) TONS NO TURNS                                                   | 900x1200                                                      |
| R 5-11             | SNOW EMERGENCY ROUTE                                                              | 900x1200                                                      |
| R 5-20             | FLAM LIQ & EXP LOADS PROHIBITED IN TUNNEL                                         | 1200x1800                                                     |
| R 5-20-1           | FLAM LIQ & EXP MUST USE NEXT EXIT                                                 | 1200x1800                                                     |
| R 5-21             | HAZARDOUS LOADS WITH PLACARDS PROHIBITED<br>HAZARDOUS MATERIAL MUST FOLLOW DETOUR | 1200x1500                                                     |
| R 5-21-1<br>R 6-1L | HORIZOLTAL LEFT ONE-WAY                                                           | 1200x1500<br>900x300 1200x450                                 |
| R 6-1R             | HORIZONTAL RIGHT ONE-WAY                                                          | 900x300 1200x450                                              |
| R 6-2L             | VERTICAL LEFT ONE-WAY                                                             | 450x600 600x750 750x900                                       |
| R 6-2R             | VERTICAL RIGHT ONE-WAY                                                            | 450x600 600x750 750x900                                       |
| R 6-3              | DIVISED HIGHWAY CROSSING                                                          | 600x450                                                       |
| R 6-3A             | DIVIDED HIGHWAY SIDEROAD CROSSING                                                 | 600x450                                                       |
| R 6-10             | TWO WAY TRAFFIC AHEAD                                                             | 600x750 900x1200                                              |
| R 6-11             | END ONE WAY                                                                       | 600x750 900x1200                                              |
| R 6-12             | BEGIN ONE WAY                                                                     | 600x750 900x1200                                              |
| R 7-2              | NO PARKING RESTRICTED HOURS (for R8-3A)                                           | 300x300 600x450                                               |
| R 7-2A<br>R 7-2B   | NO PARKING RESTRICTED HOURS<br>NO PARKING RESTRICTED DAYS                         | 300X450<br>300x450                                            |
| R 7-3              | NO STANDING                                                                       | 300x450<br>300x450                                            |
| R 7-4              | NO STOPPING OR STANDING                                                           | 300x450 600x900                                               |
| R 7-5              |                                                                                   | 300x450                                                       |
| R 7-6              | LOADING ZONE (for R8-3A)                                                          | 300x300 600x450                                               |
| R 7-6A             | NO PARKNING LOADING ZONE                                                          | 300x450                                                       |
| R 7-7              | NO PARKING ARROW (for R8-3A)                                                      | 300x150 600x300 900x450                                       |
| R 7-7A             | NO PARKING SYMBOL/ARROW                                                           | 300x450                                                       |
| R 7-8              | RESERVED PARKING-HANDICAP PARKING                                                 | 300x450                                                       |
| R 7-8A             | VAN ACCESSIBLE                                                                    | 300x150                                                       |
| R 7-8B<br>R 7-8-1  | RESERVED PARKING PENALTIES                                                        | 300x450                                                       |
|                    | RESERVED PARKING-STATE POLICE PARKING ONLY                                        | 300x450                                                       |