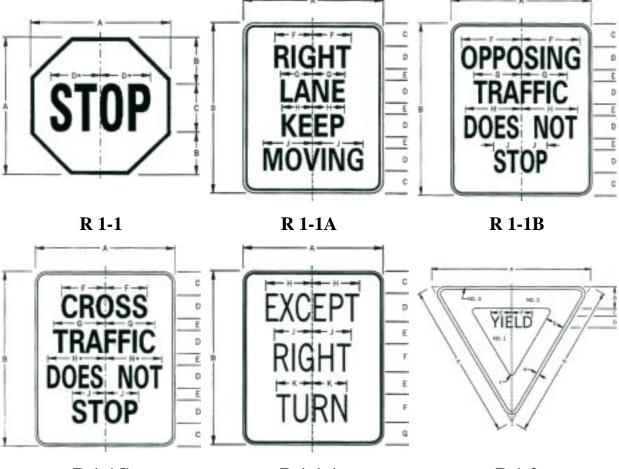

## **Regulatory Signs in Nomenclature Order**

| Nomenclature         | Description                                                      | Sizes (mm x mm)                                      |
|----------------------|------------------------------------------------------------------|------------------------------------------------------|
| R 1-1                | STOP                                                             | 600x600 750x750 900x900 1200x1200                    |
| R 1-1A               | RIGHT LANE KEEP MOVING                                           | 600x750 750x900                                      |
| R 1-1B               | OPPOSING TRAFFIC DOES NOT STOP                                   | 600x750 750x900                                      |
| R 1-1C               | CROSS TRAFFIC DOES NOT STOP                                      | 600x750 750x900                                      |
| R 1-1-1<br>R 1-2     | EXCEPT RIGHT TURN<br>YIELD                                       | 600x750<br>900x900 1200x1200 1500x1500               |
| R 1-2<br>R 1-2A      | TO ONCOMING TRAFFIC (for R1-2)                                   | 600x600                                              |
| R 1-3                | MULTIWAY STOP (for R1-1)                                         | 300x150                                              |
| R 1-4                | MULTIWAY STOP (for R1-1 (ALL WAY)                                | 450x150                                              |
| R 1-4-1              | STOP SIGN REMOVED FROM SIDE STREET                               | 450x600                                              |
| R 1-5                | YIELD TO PEDS IN CROSSWALK (for W11A-2)                          | 600x450                                              |
| R 1-6                | RAMP                                                             | 900x450 1200x600                                     |
| R 2-1                | SPEED LIMIT                                                      | 600x750 750x900 1200x1500                            |
| R 2-2                |                                                                  | 900x600 1200x900                                     |
| R 2-2-1<br>R 2-2-2   | TRUCKS OVER ( ) LBS. SPEED<br>WORK AREA SPEED LIMIT              | 750x900 900x1200<br>600x900 900x1350 900x1500        |
| R 2-2-2<br>R 2-2-2A  | WORK AREA SPEED LIMIT<br>WORK AREA SPEED (25 or 30) (for R2-2-2) | 750x375                                              |
| R 2-2-2B             | WORK AREA SPEED (35) (for R2-2-2)                                | 750x375                                              |
| R 2-4                | MINIMUM SPEED                                                    | 900x1200 1200x1500                                   |
| R 2-5                | REDUCED SPEED ( ) AHEAD                                          | 600x750 750x900 900x1200 1200x1500                   |
| R 2-10               | END (for R2-1. R2-2-1, R3-7L & R3-9B)                            | 600x300 750x375 900x450                              |
| R 2-15               | MAINTAIN SPEED THRU TUNNELS                                      | 1500x1500                                            |
| R 3-1                | NO RIGHT TURN                                                    | 600x600 750x750 900x900 200x1200                     |
| R 3-1A               |                                                                  | 600x450 750x600                                      |
| R 3-1B<br>R 3-2      | TRUCKS OVER ( ) FEET LONG<br>NO LEFT TURN                        | 600x600 750x600<br>600x600 750x750 900x900 1200x1200 |
| R 3-3                | NOTURNS                                                          | 600x600 900x900 200x1200                             |
| R 3-3-3              | NO TURNS FROM SHOULDER                                           | 600x750                                              |
| R 3-4                | NO U-TURNS                                                       | 600x600 750x750 900x900 1200x1200                    |
| R 3-5-1              | U-TURN OK                                                        | 600x600 750x750 900x900 1200x1200                    |
| R 3-5L               | LEFT TURN                                                        | 750x900                                              |
| R 3-5R               | RIGHT TURN                                                       | 750x900                                              |
| R 3-5S               | STRAIGHT THROUGH                                                 | 750x900                                              |
| R 3-6LR              | OPTIONAL LEFT OR RIGHT TURN                                      | 750x900                                              |
| R 3-6LS<br>R 3-6LSR  | OPTIONAL LEFT TURN<br>OPTIONAL LEFT, STRAIGHT & RIGHT TURN       | 750x900<br>750x900                                   |
| R 3-6SR              | OPTIONAL RIGHT TURN                                              | 750x900                                              |
| R 3-7C               | CENTER LANE MUST TURN LEFT                                       | 750x750 1200x1200                                    |
| R 3-7L               | LEFT LANE MUST TURN LEFT                                         | 750x750 1200x1200                                    |
| R 3-7LA              | LEFT LANE MUST TURN LEFT                                         | 600X1200                                             |
| R 3-7R               | RIGHT LANE MUST TURN RIGHT                                       | 750x750 1200x1200                                    |
| R 3-7RA              | RIGHT LANE MUST TURN RIGHT                                       | 600X1200                                             |
| R 3-7-1L             | ALL TRAFFIC MUST TURN LEFT                                       | 750x750 1200x1200                                    |
| R 3-7-1R<br>R 3-7-2  | ALL TRAFFIC MUST TURN RIGHT<br>LANE MUST TURN                    | 750x750 1200x1200<br>750x750                         |
| R 3-8A               | LANE USE CONTROL (TWO LANES)                                     | 750x750 900x750                                      |
| R 3-8B               | LANE USE CONTROL (THREE LANES)                                   | 1200x750                                             |
| R 3-9A               | TWO-WAY LEFT TURN ONLY                                           | 750x900                                              |
| R 3-9B               | CENTER LANE - LEFT TURN ONLY                                     | 600x900 900x1200                                     |
| R 3-9-3              | BEGIN (for R3-9A & R3-9B)                                        | 600x300 750x375 900x450                              |
| R 3-10               | RESTRICTED LANE AHEAD                                            | 750x1050 900x1500 1200x2100                          |
| R 3-11               | CEN TER LANE BUSES AND CARPOOLS ONLY                             | 750x1050 1050x1500 1350x2100                         |
| R 3-11-1<br>R 3-11-2 | BUSES AND CARPOOLS ONLY ( ) P.M. ( ) P.M.                        | 900x1200<br>600x600                                  |
| R 3-11-2<br>R 3-12   | CARPOOL ( ) OR MORE OCCUPANTS<br>RESTRICTED LANE ENDS            | 750x1050 900x1500 1200x2100                          |
| R 3-12<br>R 3-13     | RESTRICTED LANE ENDS                                             | 1650x900 2100x1200 2550x1500                         |
| R 3-14               | BUSES AND ( ) RIDER CARPOOLS ONLY                                | 1800x1500 2400x1800 2700x2100                        |
| R 3-15               | RESTRICTED LANE ENDS                                             | 1650x900 2100x1200 2550x1500                         |
| R 3-16               | BICYCLE LANE AHEAD                                               | 600x750                                              |
| R 3-17               | RIGHT LANE BICYCLE ONLY                                          | 600x750                                              |
| R 3-20               | RESTRICTED HOURS (for R2-1. R2-5 & R10-11)                       | 600x300 600x450 600x600 600x75D                      |
|                      | RESTRICTED HOURS (for R2-1 - R2-5 & R10-11) (cont.)              | 750x375 750x600 750x750 750x900                      |
| R 4-1                | DO NOT PASS                                                      | 600x750 900x1200 1200x1500                           |
| R 4-1A               | NO PASSING ZONE AHEAD                                            | 900x1200<br>600x750_000x12001200x1500                |
| R 4-2                | PASS WITH CARE                                                   | 600x750 900x1200 1200x1500                           |