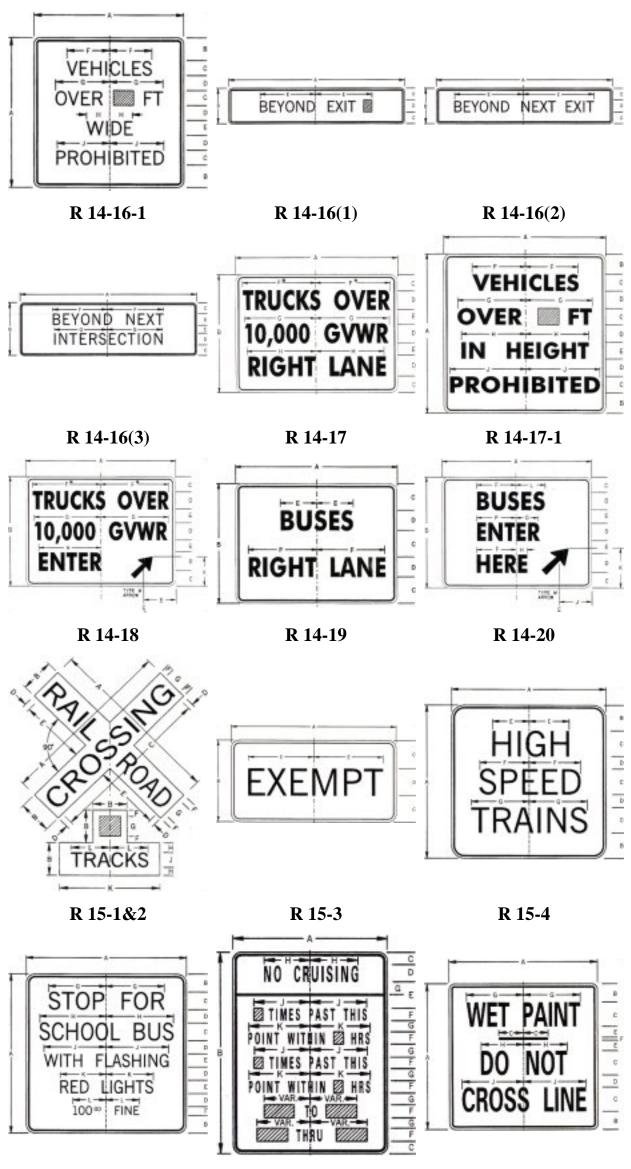

## **Regulatory Signs in Nomenclature Order**

| Nomenclature         | Description                                                      | Sizes (mm x mm)                                      |
|----------------------|------------------------------------------------------------------|------------------------------------------------------|
| R 1-1                | STOP                                                             | 600x600 750x750 900x900 1200x1200                    |
| R 1-1A               | RIGHT LANE KEEP MOVING                                           | 600x750 750x900                                      |
| R 1-1B               | OPPOSING TRAFFIC DOES NOT STOP                                   | 600x750 750x900                                      |
| R 1-1C               | CROSS TRAFFIC DOES NOT STOP                                      | 600x750 750x900                                      |
| R 1-1-1<br>R 1-2     | EXCEPT RIGHT TURN<br>YIELD                                       | 600x750<br>900x900 1200x1200 1500x1500               |
| R 1-2<br>R 1-2A      | TO ONCOMING TRAFFIC (for R1-2)                                   | 600x600                                              |
| R 1-3                | MULTIWAY STOP (for R1-1)                                         | 300x150                                              |
| R 1-4                | MULTIWAY STOP (for R1-1 (ALL WAY)                                | 450x150                                              |
| R 1-4-1              | STOP SIGN REMOVED FROM SIDE STREET                               | 450x600                                              |
| R 1-5                | YIELD TO PEDS IN CROSSWALK (for W11A-2)                          | 600x450                                              |
| R 1-6                | RAMP                                                             | 900x450 1200x600                                     |
| R 2-1                | SPEED LIMIT                                                      | 600x750 750x900 1200x1500                            |
| R 2-2                |                                                                  | 900x600 1200x900                                     |
| R 2-2-1<br>R 2-2-2   | TRUCKS OVER ( ) LBS. SPEED<br>WORK AREA SPEED LIMIT              | 750x900 900x1200<br>600x900 900x1350 900x1500        |
| R 2-2-2<br>R 2-2-2A  | WORK AREA SPEED LIMIT<br>WORK AREA SPEED (25 or 30) (for R2-2-2) | 750x375                                              |
| R 2-2-2B             | WORK AREA SPEED (35) (for R2-2-2)                                | 750x375                                              |
| R 2-4                | MINIMUM SPEED                                                    | 900x1200 1200x1500                                   |
| R 2-5                | REDUCED SPEED ( ) AHEAD                                          | 600x750 750x900 900x1200 1200x1500                   |
| R 2-10               | END (for R2-1. R2-2-1, R3-7L & R3-9B)                            | 600x300 750x375 900x450                              |
| R 2-15               | MAINTAIN SPEED THRU TUNNELS                                      | 1500x1500                                            |
| R 3-1                | NO RIGHT TURN                                                    | 600x600 750x750 900x900 200x1200                     |
| R 3-1A               |                                                                  | 600x450 750x600                                      |
| R 3-1B<br>R 3-2      | TRUCKS OVER ( ) FEET LONG<br>NO LEFT TURN                        | 600x600 750x600<br>600x600 750x750 900x900 1200x1200 |
| R 3-3                | NOTURNS                                                          | 600x600 900x900 200x1200                             |
| R 3-3-3              | NO TURNS FROM SHOULDER                                           | 600x750                                              |
| R 3-4                | NO U-TURNS                                                       | 600x600 750x750 900x900 1200x1200                    |
| R 3-5-1              | U-TURN OK                                                        | 600x600 750x750 900x900 1200x1200                    |
| R 3-5L               | LEFT TURN                                                        | 750x900                                              |
| R 3-5R               | RIGHT TURN                                                       | 750x900                                              |
| R 3-5S               | STRAIGHT THROUGH                                                 | 750x900                                              |
| R 3-6LR              | OPTIONAL LEFT OR RIGHT TURN                                      | 750x900                                              |
| R 3-6LS<br>R 3-6LSR  | OPTIONAL LEFT TURN<br>OPTIONAL LEFT, STRAIGHT & RIGHT TURN       | 750x900<br>750x900                                   |
| R 3-6SR              | OPTIONAL RIGHT TURN                                              | 750x900                                              |
| R 3-7C               | CENTER LANE MUST TURN LEFT                                       | 750x750 1200x1200                                    |
| R 3-7L               | LEFT LANE MUST TURN LEFT                                         | 750x750 1200x1200                                    |
| R 3-7LA              | LEFT LANE MUST TURN LEFT                                         | 600X1200                                             |
| R 3-7R               | RIGHT LANE MUST TURN RIGHT                                       | 750x750 1200x1200                                    |
| R 3-7RA              | RIGHT LANE MUST TURN RIGHT                                       | 600X1200                                             |
| R 3-7-1L             | ALL TRAFFIC MUST TURN LEFT                                       | 750x750 1200x1200                                    |
| R 3-7-1R<br>R 3-7-2  | ALL TRAFFIC MUST TURN RIGHT<br>LANE MUST TURN                    | 750x750 1200x1200<br>750x750                         |
| R 3-8A               | LANE USE CONTROL (TWO LANES)                                     | 750x750 900x750                                      |
| R 3-8B               | LANE USE CONTROL (THREE LANES)                                   | 1200x750                                             |
| R 3-9A               | TWO-WAY LEFT TURN ONLY                                           | 750x900                                              |
| R 3-9B               | CENTER LANE - LEFT TURN ONLY                                     | 600x900 900x1200                                     |
| R 3-9-3              | BEGIN (for R3-9A & R3-9B)                                        | 600x300 750x375 900x450                              |
| R 3-10               | RESTRICTED LANE AHEAD                                            | 750x1050 900x1500 1200x2100                          |
| R 3-11               | CEN TER LANE BUSES AND CARPOOLS ONLY                             | 750x1050 1050x1500 1350x2100                         |
| R 3-11-1<br>R 3-11-2 | BUSES AND CARPOOLS ONLY ( ) P.M. ( ) P.M.                        | 900x1200<br>600x600                                  |
| R 3-11-2<br>R 3-12   | CARPOOL ( ) OR MORE OCCUPANTS<br>RESTRICTED LANE ENDS            | 750x1050 900x1500 1200x2100                          |
| R 3-12<br>R 3-13     | RESTRICTED LANE ENDS                                             | 1650x900 2100x1200 2550x1500                         |
| R 3-14               | BUSES AND ( ) RIDER CARPOOLS ONLY                                | 1800x1500 2400x1800 2700x2100                        |
| R 3-15               | RESTRICTED LANE ENDS                                             | 1650x900 2100x1200 2550x1500                         |
| R 3-16               | BICYCLE LANE AHEAD                                               | 600x750                                              |
| R 3-17               | RIGHT LANE BICYCLE ONLY                                          | 600x750                                              |
| R 3-20               | RESTRICTED HOURS (for R2-1. R2-5 & R10-11)                       | 600x300 600x450 600x600 600x75D                      |
|                      | RESTRICTED HOURS (for R2-1 - R2-5 & R10-11) (cont.)              | 750x375 750x600 750x750 750x900                      |
| R 4-1                | DO NOT PASS                                                      | 600x750 900x1200 1200x1500                           |
| R 4-1A               | NO PASSING ZONE AHEAD                                            | 900x1200<br>600x750_000x12001200x1500                |
| R 4-2                | PASS WITH CARE                                                   | 600x750 900x1200 1200x1500                           |

| R 4-3              | SLOWER TRAFFIC KEEP RIGHT                                                         | 900x1200 1200x1500                                            |
|--------------------|-----------------------------------------------------------------------------------|---------------------------------------------------------------|
| R 4-5              | TRUCKS USE RIGHT LANE                                                             | 600x750 900x1200 1200x1500                                    |
| R 4-6              | TRUCK LANE ( ) FEET                                                               | 600x750 900x1200 1200x1500                                    |
| R 4-7              | KEEP RIGHT                                                                        | 600x750 900x1200 1200x1500                                    |
| R 4-7B             | KEEP RIGHT WITH 30 DEGREE ARROW                                                   | 600x750 900x1200 1200x1500                                    |
| R 4-8              | KEEP LEFT                                                                         | 600x750 900x1200 1200x1500                                    |
| R 4-8-B            | KEEP LEFT WITH 30 DEGREE ARROW                                                    | 600x750 900x1200 1200x1500                                    |
| R 4-10             | FORM SINGLE LANE                                                                  | 600x750 900x1200                                              |
| R 4-11             | LEFT LANE NO BUSES                                                                | 1200x1500                                                     |
| R 4-11-1           | LEFT LANE NO TRUCKS                                                               | 600x750 900x1200 1200x1500                                    |
| R 4-11-2<br>R 4-12 | NO TRUCKS BUSES TRAILERS IN LEFT LANE<br>TRUCKS BUSES RIGHT LANE ONLY             | 1200x1500<br>1200x1500                                        |
| R 4-12-1           | TRUCKS MINIMUM SPEED LIMIT                                                        | 2100x1950 2550x2400                                           |
| R 4-13             | STAY IN LANE                                                                      | 900x1200 1200x1500                                            |
| R 4-14             | ENTER HERE                                                                        | 600x750 900x1200                                              |
| R 4-15             | ALL TURNS FROM RIGHT LANE                                                         | 1500x1200 2400x1200                                           |
| R 4-16             | ALL TURNS (right diagonal arrow)                                                  | 1800x1200                                                     |
| R 4-18             | KEEP OFF SHOULDER                                                                 | 750x750                                                       |
| R 4-19             | KEEP OFF MEDIAN                                                                   | 600x750 900x1200                                              |
| R 4-20             | THRU TRAFFIC STAY LEFT                                                            | 1500x1500                                                     |
| R 5-1              | DO NOT ENTER                                                                      | 750x750 900x900 1200x1200                                     |
| R 5-1A             |                                                                                   | 900x600 1200x900<br>600x600 750x750 900x900 1200x1200         |
| R 5-2<br>R 5-2-3   | NO TRUCKS<br>EXCEPT LOCAL DELIVERIES (for R5-2, R12-1, R12-4)                     | 600x600 750x750 900x900 1200x1200<br>600x450 900x750 1200x900 |
| R 5-2-3            | TRUCK WEIGHT (LENGTH) RESTRICTION (for R5-2)                                      | 600x450 900x750 1200x900                                      |
| R 5-2-5            | EXCEPT LOCAL TRAFFIC                                                              | 750x750                                                       |
| R 5-3              | NO MOTOR VEHICLES                                                                 | 600x600                                                       |
| R 5-3-1            | MOTOR VEHICLES ONLY                                                               | 600x750                                                       |
| R 5-3-1A           | MOTOR VEHICLES AND BICYCLES ONLY                                                  | 900x1200                                                      |
| R 5-3-1B           | BICYCLES MUST USE SHOULDERS                                                       | 1200x1200                                                     |
| R 5-3-1C           | ALL BICYCLES MUST EXIT                                                            | 1200x1200                                                     |
| R 5-3-1D           | BICYCLE RESTRICTIONS                                                              | 900x600                                                       |
| R 5-3-2            | PEDESTRIANS ONLY                                                                  | 600x300                                                       |
| R 5-3-4            | NO TRUCKS OR BUSES                                                                | 750x600                                                       |
| R 5-3-5<br>R 5-3-6 | NO RV'S BEYOND THIS POINT<br>EMERGENCY AND AUTHORIZED VEHICLES ONLY               | 750x750 900x900<br>600x750                                    |
| R 5-6              | NO BICYCLES                                                                       | 600x750<br>600x600 750x750                                    |
| R 5-7              | SEMITRAILER MINIMAL UNDERCLEARANCE                                                | 1500x1500                                                     |
| R 5-8              | RUNAWAY VEHICLES ONLY                                                             | 750x600                                                       |
| R 5-10             | VEHICLES OVER ( ) ( ) FOLOW                                                       | 900x1200                                                      |
| R 5-10C            | PEDESTRIANS PROHIBITED                                                            | 600x300                                                       |
| R 5-10-1           | VEHICLES OVER ( ) TONS NO TURNS                                                   | 900x1200                                                      |
| R 5-11             | SNOW EMERGENCY ROUTE                                                              | 900x1200                                                      |
| R 5-20             | FLAM LIQ & EXP LOADS PROHIBITED IN TUNNEL                                         | 1200x1800                                                     |
| R 5-20-1           | FLAM LIQ & EXP MUST USE NEXT EXIT                                                 | 1200x1800                                                     |
| R 5-21             | HAZARDOUS LOADS WITH PLACARDS PROHIBITED<br>HAZARDOUS MATERIAL MUST FOLLOW DETOUR | 1200x1500                                                     |
| R 5-21-1<br>R 6-1L | HORIZOLTAL LEFT ONE-WAY                                                           | 1200x1500<br>900x300 1200x450                                 |
| R 6-1R             | HORIZONTAL RIGHT ONE-WAY                                                          | 900x300 1200x450                                              |
| R 6-2L             | VERTICAL LEFT ONE-WAY                                                             | 450x600 600x750 750x900                                       |
| R 6-2R             | VERTICAL RIGHT ONE-WAY                                                            | 450x600 600x750 750x900                                       |
| R 6-3              | DIVISED HIGHWAY CROSSING                                                          | 600x450                                                       |
| R 6-3A             | DIVIDED HIGHWAY SIDEROAD CROSSING                                                 | 600x450                                                       |
| R 6-10             | TWO WAY TRAFFIC AHEAD                                                             | 600x750 900x1200                                              |
| R 6-11             | END ONE WAY                                                                       | 600x750 900x1200                                              |
| R 6-12             | BEGIN ONE WAY                                                                     | 600x750 900x1200                                              |
| R 7-2              | NO PARKING RESTRICTED HOURS (for R8-3A)                                           | 300x300 600x450                                               |
| R 7-2A<br>R 7-2B   | NO PARKING RESTRICTED HOURS<br>NO PARKING RESTRICTED DAYS                         | 300X450<br>300x450                                            |
| R 7-3              | NO STANDING                                                                       | 300x450<br>300x450                                            |
| R 7-4              | NO STOPPING OR STANDING                                                           | 300x450 600x900                                               |
| R 7-5              |                                                                                   | 300x450                                                       |
| R 7-6              | LOADING ZONE (for R8-3A)                                                          | 300x300 600x450                                               |
| R 7-6A             | NO PARKNING LOADING ZONE                                                          | 300x450                                                       |
| R 7-7              | NO PARKING ARROW (for R8-3A)                                                      | 300x150 600x300 900x450                                       |
| R 7-7A             | NO PARKING SYMBOL/ARROW                                                           | 300x450                                                       |
| R 7-8              | RESERVED PARKING-HANDICAP PARKING                                                 | 300x450                                                       |
| R 7-8A             | VAN ACCESSIBLE                                                                    | 300x150                                                       |
| R 7-8B<br>R 7-8-1  | RESERVED PARKING PENALTIES                                                        | 300x450                                                       |
|                    | RESERVED PARKING-STATE POLICE PARKING ONLY                                        | 300x450                                                       |