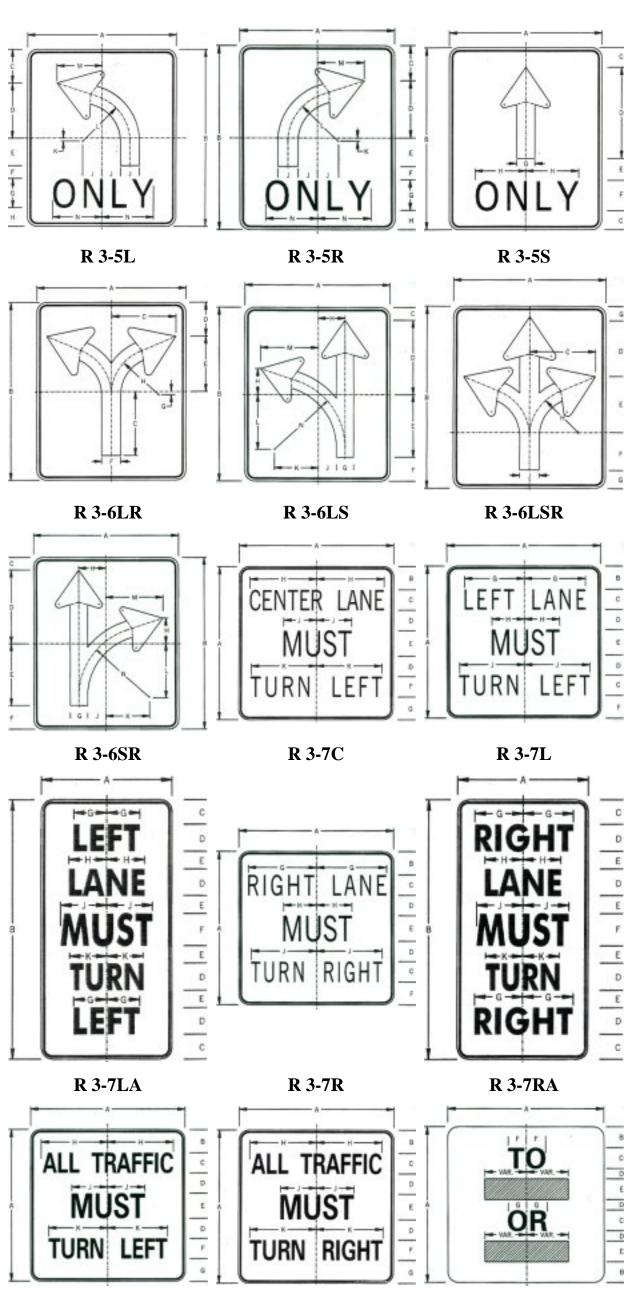

## **Regulatory Signs in Nomenclature Order**

| Nomenclature         | Description                                                      | Sizes (mm x mm)                                      |
|----------------------|------------------------------------------------------------------|------------------------------------------------------|
| R 1-1                | STOP                                                             | 600x600 750x750 900x900 1200x1200                    |
| R 1-1A               | RIGHT LANE KEEP MOVING                                           | 600x750 750x900                                      |
| R 1-1B               | OPPOSING TRAFFIC DOES NOT STOP                                   | 600x750 750x900                                      |
| R 1-1C               | CROSS TRAFFIC DOES NOT STOP                                      | 600x750 750x900                                      |
| R 1-1-1<br>R 1-2     | EXCEPT RIGHT TURN<br>YIELD                                       | 600x750<br>900x900 1200x1200 1500x1500               |
| R 1-2<br>R 1-2A      | TO ONCOMING TRAFFIC (for R1-2)                                   | 600x600                                              |
| R 1-3                | MULTIWAY STOP (for R1-1)                                         | 300x150                                              |
| R 1-4                | MULTIWAY STOP (for R1-1 (ALL WAY)                                | 450x150                                              |
| R 1-4-1              | STOP SIGN REMOVED FROM SIDE STREET                               | 450x600                                              |
| R 1-5                | YIELD TO PEDS IN CROSSWALK (for W11A-2)                          | 600x450                                              |
| R 1-6                | RAMP                                                             | 900x450 1200x600                                     |
| R 2-1                | SPEED LIMIT                                                      | 600x750 750x900 1200x1500                            |
| R 2-2                |                                                                  | 900x600 1200x900                                     |
| R 2-2-1<br>R 2-2-2   | TRUCKS OVER ( ) LBS. SPEED<br>WORK AREA SPEED LIMIT              | 750x900 900x1200<br>600x900 900x1350 900x1500        |
| R 2-2-2<br>R 2-2-2A  | WORK AREA SPEED LIMIT<br>WORK AREA SPEED (25 or 30) (for R2-2-2) | 750x375                                              |
| R 2-2-2B             | WORK AREA SPEED (35) (for R2-2-2)                                | 750x375                                              |
| R 2-4                | MINIMUM SPEED                                                    | 900x1200 1200x1500                                   |
| R 2-5                | REDUCED SPEED ( ) AHEAD                                          | 600x750 750x900 900x1200 1200x1500                   |
| R 2-10               | END (for R2-1. R2-2-1, R3-7L & R3-9B)                            | 600x300 750x375 900x450                              |
| R 2-15               | MAINTAIN SPEED THRU TUNNELS                                      | 1500x1500                                            |
| R 3-1                | NO RIGHT TURN                                                    | 600x600 750x750 900x900 200x1200                     |
| R 3-1A               |                                                                  | 600x450 750x600                                      |
| R 3-1B<br>R 3-2      | TRUCKS OVER ( ) FEET LONG<br>NO LEFT TURN                        | 600x600 750x600<br>600x600 750x750 900x900 1200x1200 |
| R 3-3                | NOTURNS                                                          | 600x600 900x900 200x1200                             |
| R 3-3-3              | NO TURNS FROM SHOULDER                                           | 600x750                                              |
| R 3-4                | NO U-TURNS                                                       | 600x600 750x750 900x900 1200x1200                    |
| R 3-5-1              | U-TURN OK                                                        | 600x600 750x750 900x900 1200x1200                    |
| R 3-5L               | LEFT TURN                                                        | 750x900                                              |
| R 3-5R               | RIGHT TURN                                                       | 750x900                                              |
| R 3-5S               | STRAIGHT THROUGH                                                 | 750x900                                              |
| R 3-6LR              | OPTIONAL LEFT OR RIGHT TURN                                      | 750x900                                              |
| R 3-6LS<br>R 3-6LSR  | OPTIONAL LEFT TURN<br>OPTIONAL LEFT, STRAIGHT & RIGHT TURN       | 750x900<br>750x900                                   |
| R 3-6SR              | OPTIONAL RIGHT TURN                                              | 750x900                                              |
| R 3-7C               | CENTER LANE MUST TURN LEFT                                       | 750x750 1200x1200                                    |
| R 3-7L               | LEFT LANE MUST TURN LEFT                                         | 750x750 1200x1200                                    |
| R 3-7LA              | LEFT LANE MUST TURN LEFT                                         | 600X1200                                             |
| R 3-7R               | RIGHT LANE MUST TURN RIGHT                                       | 750x750 1200x1200                                    |
| R 3-7RA              | RIGHT LANE MUST TURN RIGHT                                       | 600X1200                                             |
| R 3-7-1L             | ALL TRAFFIC MUST TURN LEFT                                       | 750x750 1200x1200                                    |
| R 3-7-1R<br>R 3-7-2  | ALL TRAFFIC MUST TURN RIGHT<br>LANE MUST TURN                    | 750x750 1200x1200<br>750x750                         |
| R 3-8A               | LANE USE CONTROL (TWO LANES)                                     | 750x750 900x750                                      |
| R 3-8B               | LANE USE CONTROL (THREE LANES)                                   | 1200x750                                             |
| R 3-9A               | TWO-WAY LEFT TURN ONLY                                           | 750x900                                              |
| R 3-9B               | CENTER LANE - LEFT TURN ONLY                                     | 600x900 900x1200                                     |
| R 3-9-3              | BEGIN (for R3-9A & R3-9B)                                        | 600x300 750x375 900x450                              |
| R 3-10               | RESTRICTED LANE AHEAD                                            | 750x1050 900x1500 1200x2100                          |
| R 3-11               | CEN TER LANE BUSES AND CARPOOLS ONLY                             | 750x1050 1050x1500 1350x2100                         |
| R 3-11-1<br>R 3-11-2 | BUSES AND CARPOOLS ONLY ( ) P.M. ( ) P.M.                        | 900x1200<br>600x600                                  |
| R 3-11-2<br>R 3-12   | CARPOOL ( ) OR MORE OCCUPANTS<br>RESTRICTED LANE ENDS            | 750x1050 900x1500 1200x2100                          |
| R 3-12<br>R 3-13     | RESTRICTED LANE ENDS                                             | 1650x900 2100x1200 2550x1500                         |
| R 3-14               | BUSES AND ( ) RIDER CARPOOLS ONLY                                | 1800x1500 2400x1800 2700x2100                        |
| R 3-15               | RESTRICTED LANE ENDS                                             | 1650x900 2100x1200 2550x1500                         |
| R 3-16               | BICYCLE LANE AHEAD                                               | 600x750                                              |
| R 3-17               | RIGHT LANE BICYCLE ONLY                                          | 600x750                                              |
| R 3-20               | RESTRICTED HOURS (for R2-1. R2-5 & R10-11)                       | 600x300 600x450 600x600 600x75D                      |
|                      | RESTRICTED HOURS (for R2-1 - R2-5 & R10-11) (cont.)              | 750x375 750x600 750x750 750x900                      |
| R 4-1                | DO NOT PASS                                                      | 600x750 900x1200 1200x1500                           |
| R 4-1A               | NO PASSING ZONE AHEAD                                            | 900x1200<br>600x750_000x12001200x1500                |
| R 4-2                | PASS WITH CARE                                                   | 600x750 900x1200 1200x1500                           |