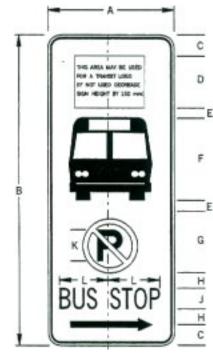

| R 4-3              | SLOWER TRAFFIC KEEP RIGHT                                                         | 900x1200 1200x1500                                            |
|--------------------|-----------------------------------------------------------------------------------|---------------------------------------------------------------|
| R 4-5              | TRUCKS USE RIGHT LANE                                                             | 600x750 900x1200 1200x1500                                    |
| R 4-6              | TRUCK LANE ( ) FEET                                                               | 600x750 900x1200 1200x1500                                    |
| R 4-7              | KEEP RIGHT                                                                        | 600x750 900x1200 1200x1500                                    |
| R 4-7B             | KEEP RIGHT WITH 30 DEGREE ARROW                                                   | 600x750 900x1200 1200x1500                                    |
| R 4-8              | KEEP LEFT                                                                         | 600x750 900x1200 1200x1500                                    |
| R 4-8-B            | KEEP LEFT WITH 30 DEGREE ARROW                                                    | 600x750 900x1200 1200x1500                                    |
| R 4-10             | FORM SINGLE LANE                                                                  | 600x750 900x1200                                              |
| R 4-11             | LEFT LANE NO BUSES                                                                | 1200x1500                                                     |
| R 4-11-1           | LEFT LANE NO TRUCKS                                                               | 600x750 900x1200 1200x1500                                    |
| R 4-11-2<br>R 4-12 | NO TRUCKS BUSES TRAILERS IN LEFT LANE<br>TRUCKS BUSES RIGHT LANE ONLY             | 1200x1500<br>1200x1500                                        |
| R 4-12-1           | TRUCKS MINIMUM SPEED LIMIT                                                        | 2100x1950 2550x2400                                           |
| R 4-13             | STAY IN LANE                                                                      | 900x1200 1200x1500                                            |
| R 4-14             | ENTER HERE                                                                        | 600x750 900x1200                                              |
| R 4-15             | ALL TURNS FROM RIGHT LANE                                                         | 1500x1200 2400x1200                                           |
| R 4-16             | ALL TURNS (right diagonal arrow)                                                  | 1800x1200                                                     |
| R 4-18             | KEEP OFF SHOULDER                                                                 | 750x750                                                       |
| R 4-19             | KEEP OFF MEDIAN                                                                   | 600x750 900x1200                                              |
| R 4-20             | THRU TRAFFIC STAY LEFT                                                            | 1500x1500                                                     |
| R 5-1              | DO NOT ENTER                                                                      | 750x750 900x900 1200x1200                                     |
| R 5-1A             |                                                                                   | 900x600 1200x900<br>600x600 750x750 900x900 1200x1200         |
| R 5-2<br>R 5-2-3   | NO TRUCKS<br>EXCEPT LOCAL DELIVERIES (for R5-2, R12-1, R12-4)                     | 600x600 750x750 900x900 1200x1200<br>600x450 900x750 1200x900 |
| R 5-2-3            | TRUCK WEIGHT (LENGTH) RESTRICTION (for R5-2)                                      | 600x450 900x750 1200x900                                      |
| R 5-2-5            | EXCEPT LOCAL TRAFFIC                                                              | 750x750                                                       |
| R 5-3              | NO MOTOR VEHICLES                                                                 | 600x600                                                       |
| R 5-3-1            | MOTOR VEHICLES ONLY                                                               | 600x750                                                       |
| R 5-3-1A           | MOTOR VEHICLES AND BICYCLES ONLY                                                  | 900x1200                                                      |
| R 5-3-1B           | BICYCLES MUST USE SHOULDERS                                                       | 1200x1200                                                     |
| R 5-3-1C           | ALL BICYCLES MUST EXIT                                                            | 1200x1200                                                     |
| R 5-3-1D           | BICYCLE RESTRICTIONS                                                              | 900x600                                                       |
| R 5-3-2            | PEDESTRIANS ONLY                                                                  | 600x300                                                       |
| R 5-3-4            | NO TRUCKS OR BUSES                                                                | 750x600                                                       |
| R 5-3-5<br>R 5-3-6 | NO RV'S BEYOND THIS POINT<br>EMERGENCY AND AUTHORIZED VEHICLES ONLY               | 750x750 900x900<br>600x750                                    |
| R 5-6              | NO BICYCLES                                                                       | 600x750<br>600x600 750x750                                    |
| R 5-7              | SEMITRAILER MINIMAL UNDERCLEARANCE                                                | 1500x1500                                                     |
| R 5-8              | RUNAWAY VEHICLES ONLY                                                             | 750x600                                                       |
| R 5-10             | VEHICLES OVER ( ) ( ) FOLOW                                                       | 900x1200                                                      |
| R 5-10C            | PEDESTRIANS PROHIBITED                                                            | 600x300                                                       |
| R 5-10-1           | VEHICLES OVER ( ) TONS NO TURNS                                                   | 900x1200                                                      |
| R 5-11             | SNOW EMERGENCY ROUTE                                                              | 900x1200                                                      |
| R 5-20             | FLAM LIQ & EXP LOADS PROHIBITED IN TUNNEL                                         | 1200x1800                                                     |
| R 5-20-1           | FLAM LIQ & EXP MUST USE NEXT EXIT                                                 | 1200x1800                                                     |
| R 5-21             | HAZARDOUS LOADS WITH PLACARDS PROHIBITED<br>HAZARDOUS MATERIAL MUST FOLLOW DETOUR | 1200x1500                                                     |
| R 5-21-1<br>R 6-1L | HORIZOLTAL LEFT ONE-WAY                                                           | 1200x1500<br>900x300 1200x450                                 |
| R 6-1R             | HORIZONTAL RIGHT ONE-WAY                                                          | 900x300 1200x450                                              |
| R 6-2L             | VERTICAL LEFT ONE-WAY                                                             | 450x600 600x750 750x900                                       |
| R 6-2R             | VERTICAL RIGHT ONE-WAY                                                            | 450x600 600x750 750x900                                       |
| R 6-3              | DIVISED HIGHWAY CROSSING                                                          | 600x450                                                       |
| R 6-3A             | DIVIDED HIGHWAY SIDEROAD CROSSING                                                 | 600x450                                                       |
| R 6-10             | TWO WAY TRAFFIC AHEAD                                                             | 600x750 900x1200                                              |
| R 6-11             | END ONE WAY                                                                       | 600x750 900x1200                                              |
| R 6-12             | BEGIN ONE WAY                                                                     | 600x750 900x1200                                              |
| R 7-2              | NO PARKING RESTRICTED HOURS (for R8-3A)                                           | 300x300 600x450                                               |
| R 7-2A<br>R 7-2B   | NO PARKING RESTRICTED HOURS<br>NO PARKING RESTRICTED DAYS                         | 300X450<br>300x450                                            |
| R 7-3              | NO STANDING                                                                       | 300x450<br>300x450                                            |
| R 7-4              | NO STOPPING OR STANDING                                                           | 300x450 600x900                                               |
| R 7-5              |                                                                                   | 300x450                                                       |
| R 7-6              | LOADING ZONE (for R8-3A)                                                          | 300x300 600x450                                               |
| R 7-6A             | NO PARKNING LOADING ZONE                                                          | 300x450                                                       |
| R 7-7              | NO PARKING ARROW (for R8-3A)                                                      | 300x150 600x300 900x450                                       |
| R 7-7A             | NO PARKING SYMBOL/ARROW                                                           | 300x450                                                       |
| R 7-8              | RESERVED PARKING-HANDICAP PARKING                                                 | 300x450                                                       |
| R 7-8A             | VAN ACCESSIBLE                                                                    | 300x150                                                       |
| R 7-8B<br>R 7-8-1  | RESERVED PARKING PENALTIES                                                        | 300x450                                                       |
|                    | RESERVED PARKING-STATE POLICE PARKING ONLY                                        | 300x450                                                       |