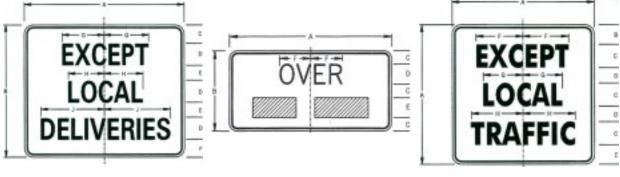

## **Regulatory Signs in Nomenclature Order**

| Nomenclature         | Description                                                      | Sizes (mm x mm)                                      |
|----------------------|------------------------------------------------------------------|------------------------------------------------------|
| R 1-1                | STOP                                                             | 600x600 750x750 900x900 1200x1200                    |
| R 1-1A               | RIGHT LANE KEEP MOVING                                           | 600x750 750x900                                      |
| R 1-1B               | OPPOSING TRAFFIC DOES NOT STOP                                   | 600x750 750x900                                      |
| R 1-1C               | CROSS TRAFFIC DOES NOT STOP                                      | 600x750 750x900                                      |
| R 1-1-1<br>R 1-2     | EXCEPT RIGHT TURN<br>YIELD                                       | 600x750<br>900x900 1200x1200 1500x1500               |
| R 1-2<br>R 1-2A      | TO ONCOMING TRAFFIC (for R1-2)                                   | 600x600                                              |
| R 1-3                | MULTIWAY STOP (for R1-1)                                         | 300x150                                              |
| R 1-4                | MULTIWAY STOP (for R1-1 (ALL WAY)                                | 450x150                                              |
| R 1-4-1              | STOP SIGN REMOVED FROM SIDE STREET                               | 450x600                                              |
| R 1-5                | YIELD TO PEDS IN CROSSWALK (for W11A-2)                          | 600x450                                              |
| R 1-6                | RAMP                                                             | 900x450 1200x600                                     |
| R 2-1                | SPEED LIMIT                                                      | 600x750 750x900 1200x1500                            |
| R 2-2                |                                                                  | 900x600 1200x900                                     |
| R 2-2-1<br>R 2-2-2   | TRUCKS OVER ( ) LBS. SPEED<br>WORK AREA SPEED LIMIT              | 750x900 900x1200<br>600x900 900x1350 900x1500        |
| R 2-2-2<br>R 2-2-2A  | WORK AREA SPEED LIMIT<br>WORK AREA SPEED (25 or 30) (for R2-2-2) | 750x375                                              |
| R 2-2-2B             | WORK AREA SPEED (35) (for R2-2-2)                                | 750x375                                              |
| R 2-4                | MINIMUM SPEED                                                    | 900x1200 1200x1500                                   |
| R 2-5                | REDUCED SPEED ( ) AHEAD                                          | 600x750 750x900 900x1200 1200x1500                   |
| R 2-10               | END (for R2-1. R2-2-1, R3-7L & R3-9B)                            | 600x300 750x375 900x450                              |
| R 2-15               | MAINTAIN SPEED THRU TUNNELS                                      | 1500x1500                                            |
| R 3-1                | NO RIGHT TURN                                                    | 600x600 750x750 900x900 200x1200                     |
| R 3-1A               |                                                                  | 600x450 750x600                                      |
| R 3-1B<br>R 3-2      | TRUCKS OVER ( ) FEET LONG<br>NO LEFT TURN                        | 600x600 750x600<br>600x600 750x750 900x900 1200x1200 |
| R 3-3                | NOTURNS                                                          | 600x600 900x900 200x1200                             |
| R 3-3-3              | NO TURNS FROM SHOULDER                                           | 600x750                                              |
| R 3-4                | NO U-TURNS                                                       | 600x600 750x750 900x900 1200x1200                    |
| R 3-5-1              | U-TURN OK                                                        | 600x600 750x750 900x900 1200x1200                    |
| R 3-5L               | LEFT TURN                                                        | 750x900                                              |
| R 3-5R               | RIGHT TURN                                                       | 750x900                                              |
| R 3-5S               | STRAIGHT THROUGH                                                 | 750x900                                              |
| R 3-6LR              | OPTIONAL LEFT OR RIGHT TURN                                      | 750x900                                              |
| R 3-6LS<br>R 3-6LSR  | OPTIONAL LEFT TURN<br>OPTIONAL LEFT, STRAIGHT & RIGHT TURN       | 750x900<br>750x900                                   |
| R 3-6SR              | OPTIONAL RIGHT TURN                                              | 750x900                                              |
| R 3-7C               | CENTER LANE MUST TURN LEFT                                       | 750x750 1200x1200                                    |
| R 3-7L               | LEFT LANE MUST TURN LEFT                                         | 750x750 1200x1200                                    |
| R 3-7LA              | LEFT LANE MUST TURN LEFT                                         | 600X1200                                             |
| R 3-7R               | RIGHT LANE MUST TURN RIGHT                                       | 750x750 1200x1200                                    |
| R 3-7RA              | RIGHT LANE MUST TURN RIGHT                                       | 600X1200                                             |
| R 3-7-1L             | ALL TRAFFIC MUST TURN LEFT                                       | 750x750 1200x1200                                    |
| R 3-7-1R<br>R 3-7-2  | ALL TRAFFIC MUST TURN RIGHT<br>LANE MUST TURN                    | 750x750 1200x1200<br>750x750                         |
| R 3-8A               | LANE USE CONTROL (TWO LANES)                                     | 750x750 900x750                                      |
| R 3-8B               | LANE USE CONTROL (THREE LANES)                                   | 1200x750                                             |
| R 3-9A               | TWO-WAY LEFT TURN ONLY                                           | 750x900                                              |
| R 3-9B               | CENTER LANE - LEFT TURN ONLY                                     | 600x900 900x1200                                     |
| R 3-9-3              | BEGIN (for R3-9A & R3-9B)                                        | 600x300 750x375 900x450                              |
| R 3-10               | RESTRICTED LANE AHEAD                                            | 750x1050 900x1500 1200x2100                          |
| R 3-11               | CEN TER LANE BUSES AND CARPOOLS ONLY                             | 750x1050 1050x1500 1350x2100                         |
| R 3-11-1<br>R 3-11-2 | BUSES AND CARPOOLS ONLY ( ) P.M. ( ) P.M.                        | 900x1200<br>600x600                                  |
| R 3-11-2<br>R 3-12   | CARPOOL ( ) OR MORE OCCUPANTS<br>RESTRICTED LANE ENDS            | 750x1050 900x1500 1200x2100                          |
| R 3-12<br>R 3-13     | RESTRICTED LANE ENDS                                             | 1650x900 2100x1200 2550x1500                         |
| R 3-14               | BUSES AND ( ) RIDER CARPOOLS ONLY                                | 1800x1500 2400x1800 2700x2100                        |
| R 3-15               | RESTRICTED LANE ENDS                                             | 1650x900 2100x1200 2550x1500                         |
| R 3-16               | BICYCLE LANE AHEAD                                               | 600x750                                              |
| R 3-17               | RIGHT LANE BICYCLE ONLY                                          | 600x750                                              |
| R 3-20               | RESTRICTED HOURS (for R2-1. R2-5 & R10-11)                       | 600x300 600x450 600x600 600x75D                      |
|                      | RESTRICTED HOURS (for R2-1 - R2-5 & R10-11) (cont.)              | 750x375 750x600 750x750 750x900                      |
| R 4-1                | DO NOT PASS                                                      | 600x750 900x1200 1200x1500                           |
| R 4-1A               | NO PASSING ZONE AHEAD                                            | 900x1200<br>600x750_000x12001200x1500                |
| R 4-2                | PASS WITH CARE                                                   | 600x750 900x1200 1200x1500                           |