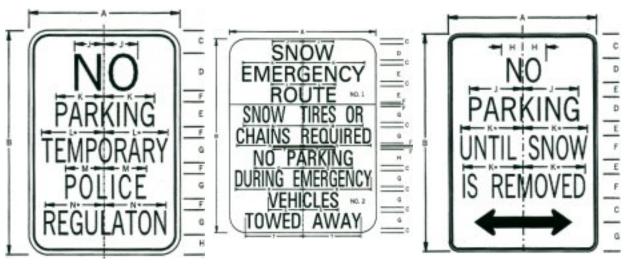

| R 4-3              | SLOWER TRAFFIC KEEP RIGHT                                                         | 900x1200 1200x1500                                            |
|--------------------|-----------------------------------------------------------------------------------|---------------------------------------------------------------|
| R 4-5              | TRUCKS USE RIGHT LANE                                                             | 600x750 900x1200 1200x1500                                    |
| R 4-6              | TRUCK LANE ( ) FEET                                                               | 600x750 900x1200 1200x1500                                    |
| R 4-7              | KEEP RIGHT                                                                        | 600x750 900x1200 1200x1500                                    |
| R 4-7B             | KEEP RIGHT WITH 30 DEGREE ARROW                                                   | 600x750 900x1200 1200x1500                                    |
| R 4-8              | KEEP LEFT                                                                         | 600x750 900x1200 1200x1500                                    |
| R 4-8-B            | KEEP LEFT WITH 30 DEGREE ARROW                                                    | 600x750 900x1200 1200x1500                                    |
| R 4-10             | FORM SINGLE LANE                                                                  | 600x750 900x1200                                              |
| R 4-11             | LEFT LANE NO BUSES                                                                | 1200x1500                                                     |
| R 4-11-1           | LEFT LANE NO TRUCKS                                                               | 600x750 900x1200 1200x1500                                    |
| R 4-11-2<br>R 4-12 | NO TRUCKS BUSES TRAILERS IN LEFT LANE<br>TRUCKS BUSES RIGHT LANE ONLY             | 1200x1500<br>1200x1500                                        |
| R 4-12-1           | TRUCKS MINIMUM SPEED LIMIT                                                        | 2100x1950 2550x2400                                           |
| R 4-13             | STAY IN LANE                                                                      | 900x1200 1200x1500                                            |
| R 4-14             | ENTER HERE                                                                        | 600x750 900x1200                                              |
| R 4-15             | ALL TURNS FROM RIGHT LANE                                                         | 1500x1200 2400x1200                                           |
| R 4-16             | ALL TURNS (right diagonal arrow)                                                  | 1800x1200                                                     |
| R 4-18             | KEEP OFF SHOULDER                                                                 | 750x750                                                       |
| R 4-19             | KEEP OFF MEDIAN                                                                   | 600x750 900x1200                                              |
| R 4-20             | THRU TRAFFIC STAY LEFT                                                            | 1500x1500                                                     |
| R 5-1              | DO NOT ENTER                                                                      | 750x750 900x900 1200x1200                                     |
| R 5-1A             |                                                                                   | 900x600 1200x900<br>600x600 750x750 900x900 1200x1200         |
| R 5-2<br>R 5-2-3   | NO TRUCKS<br>EXCEPT LOCAL DELIVERIES (for R5-2, R12-1, R12-4)                     | 600x600 750x750 900x900 1200x1200<br>600x450 900x750 1200x900 |
| R 5-2-3            | TRUCK WEIGHT (LENGTH) RESTRICTION (for R5-2)                                      | 600x450 900x750 1200x900                                      |
| R 5-2-5            | EXCEPT LOCAL TRAFFIC                                                              | 750x750                                                       |
| R 5-3              | NO MOTOR VEHICLES                                                                 | 600x600                                                       |
| R 5-3-1            | MOTOR VEHICLES ONLY                                                               | 600x750                                                       |
| R 5-3-1A           | MOTOR VEHICLES AND BICYCLES ONLY                                                  | 900x1200                                                      |
| R 5-3-1B           | BICYCLES MUST USE SHOULDERS                                                       | 1200x1200                                                     |
| R 5-3-1C           | ALL BICYCLES MUST EXIT                                                            | 1200x1200                                                     |
| R 5-3-1D           | BICYCLE RESTRICTIONS                                                              | 900x600                                                       |
| R 5-3-2            | PEDESTRIANS ONLY                                                                  | 600x300                                                       |
| R 5-3-4            | NO TRUCKS OR BUSES                                                                | 750x600                                                       |
| R 5-3-5<br>R 5-3-6 | NO RV'S BEYOND THIS POINT<br>EMERGENCY AND AUTHORIZED VEHICLES ONLY               | 750x750 900x900<br>600x750                                    |
| R 5-6              | NO BICYCLES                                                                       | 600x750<br>600x600 750x750                                    |
| R 5-7              | SEMITRAILER MINIMAL UNDERCLEARANCE                                                | 1500x1500                                                     |
| R 5-8              | RUNAWAY VEHICLES ONLY                                                             | 750x600                                                       |
| R 5-10             | VEHICLES OVER ( ) ( ) FOLOW                                                       | 900x1200                                                      |
| R 5-10C            | PEDESTRIANS PROHIBITED                                                            | 600x300                                                       |
| R 5-10-1           | VEHICLES OVER ( ) TONS NO TURNS                                                   | 900x1200                                                      |
| R 5-11             | SNOW EMERGENCY ROUTE                                                              | 900x1200                                                      |
| R 5-20             | FLAM LIQ & EXP LOADS PROHIBITED IN TUNNEL                                         | 1200x1800                                                     |
| R 5-20-1           | FLAM LIQ & EXP MUST USE NEXT EXIT                                                 | 1200x1800                                                     |
| R 5-21             | HAZARDOUS LOADS WITH PLACARDS PROHIBITED<br>HAZARDOUS MATERIAL MUST FOLLOW DETOUR | 1200x1500                                                     |
| R 5-21-1<br>R 6-1L | HORIZOLTAL LEFT ONE-WAY                                                           | 1200x1500<br>900x300 1200x450                                 |
| R 6-1R             | HORIZONTAL RIGHT ONE-WAY                                                          | 900x300 1200x450                                              |
| R 6-2L             | VERTICAL LEFT ONE-WAY                                                             | 450x600 600x750 750x900                                       |
| R 6-2R             | VERTICAL RIGHT ONE-WAY                                                            | 450x600 600x750 750x900                                       |
| R 6-3              | DIVISED HIGHWAY CROSSING                                                          | 600x450                                                       |
| R 6-3A             | DIVIDED HIGHWAY SIDEROAD CROSSING                                                 | 600x450                                                       |
| R 6-10             | TWO WAY TRAFFIC AHEAD                                                             | 600x750 900x1200                                              |
| R 6-11             | END ONE WAY                                                                       | 600x750 900x1200                                              |
| R 6-12             | BEGIN ONE WAY                                                                     | 600x750 900x1200                                              |
| R 7-2              | NO PARKING RESTRICTED HOURS (for R8-3A)                                           | 300x300 600x450                                               |
| R 7-2A<br>R 7-2B   | NO PARKING RESTRICTED HOURS<br>NO PARKING RESTRICTED DAYS                         | 300X450<br>300x450                                            |
| R 7-3              | NO STANDING                                                                       | 300x450<br>300x450                                            |
| R 7-4              | NO STOPPING OR STANDING                                                           | 300x450 600x900                                               |
| R 7-5              |                                                                                   | 300x450                                                       |
| R 7-6              | LOADING ZONE (for R8-3A)                                                          | 300x300 600x450                                               |
| R 7-6A             | NO PARKNING LOADING ZONE                                                          | 300x450                                                       |
| R 7-7              | NO PARKING ARROW (for R8-3A)                                                      | 300x150 600x300 900x450                                       |
| R 7-7A             | NO PARKING SYMBOL/ARROW                                                           | 300x450                                                       |
| R 7-8              | RESERVED PARKING-HANDICAP PARKING                                                 | 300x450                                                       |
| R 7-8A             | VAN ACCESSIBLE                                                                    | 300x150                                                       |
| R 7-8B<br>R 7-8-1  | RESERVED PARKING PENALTIES                                                        | 300x450                                                       |
|                    | RESERVED PARKING-STATE POLICE PARKING ONLY                                        | 300x450                                                       |