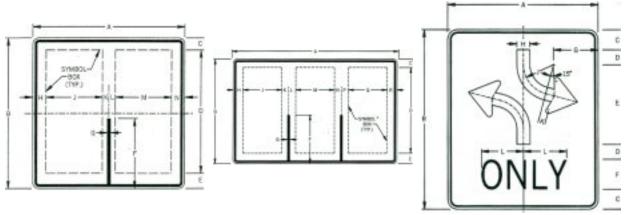

## **Regulatory Signs in Nomenclature Order**

| Nomenclature         | Description                                                      | Sizes (mm x mm)                                      |
|----------------------|------------------------------------------------------------------|------------------------------------------------------|
| R 1-1                | STOP                                                             | 600x600 750x750 900x900 1200x1200                    |
| R 1-1A               | RIGHT LANE KEEP MOVING                                           | 600x750 750x900                                      |
| R 1-1B               | OPPOSING TRAFFIC DOES NOT STOP                                   | 600x750 750x900                                      |
| R 1-1C               | CROSS TRAFFIC DOES NOT STOP                                      | 600x750 750x900                                      |
| R 1-1-1<br>R 1-2     | EXCEPT RIGHT TURN<br>YIELD                                       | 600x750<br>900x900 1200x1200 1500x1500               |
| R 1-2<br>R 1-2A      | TO ONCOMING TRAFFIC (for R1-2)                                   | 600x600                                              |
| R 1-3                | MULTIWAY STOP (for R1-1)                                         | 300x150                                              |
| R 1-4                | MULTIWAY STOP (for R1-1 (ALL WAY)                                | 450x150                                              |
| R 1-4-1              | STOP SIGN REMOVED FROM SIDE STREET                               | 450x600                                              |
| R 1-5                | YIELD TO PEDS IN CROSSWALK (for W11A-2)                          | 600x450                                              |
| R 1-6                | RAMP                                                             | 900x450 1200x600                                     |
| R 2-1                | SPEED LIMIT                                                      | 600x750 750x900 1200x1500                            |
| R 2-2                |                                                                  | 900x600 1200x900                                     |
| R 2-2-1<br>R 2-2-2   | TRUCKS OVER ( ) LBS. SPEED<br>WORK AREA SPEED LIMIT              | 750x900 900x1200<br>600x900 900x1350 900x1500        |
| R 2-2-2<br>R 2-2-2A  | WORK AREA SPEED LIMIT<br>WORK AREA SPEED (25 or 30) (for R2-2-2) | 750x375                                              |
| R 2-2-2B             | WORK AREA SPEED (35) (for R2-2-2)                                | 750x375                                              |
| R 2-4                | MINIMUM SPEED                                                    | 900x1200 1200x1500                                   |
| R 2-5                | REDUCED SPEED ( ) AHEAD                                          | 600x750 750x900 900x1200 1200x1500                   |
| R 2-10               | END (for R2-1. R2-2-1, R3-7L & R3-9B)                            | 600x300 750x375 900x450                              |
| R 2-15               | MAINTAIN SPEED THRU TUNNELS                                      | 1500x1500                                            |
| R 3-1                | NO RIGHT TURN                                                    | 600x600 750x750 900x900 200x1200                     |
| R 3-1A               |                                                                  | 600x450 750x600                                      |
| R 3-1B<br>R 3-2      | TRUCKS OVER ( ) FEET LONG<br>NO LEFT TURN                        | 600x600 750x600<br>600x600 750x750 900x900 1200x1200 |
| R 3-3                | NOTURNS                                                          | 600x600 900x900 200x1200                             |
| R 3-3-3              | NO TURNS FROM SHOULDER                                           | 600x750                                              |
| R 3-4                | NO U-TURNS                                                       | 600x600 750x750 900x900 1200x1200                    |
| R 3-5-1              | U-TURN OK                                                        | 600x600 750x750 900x900 1200x1200                    |
| R 3-5L               | LEFT TURN                                                        | 750x900                                              |
| R 3-5R               | RIGHT TURN                                                       | 750x900                                              |
| R 3-5S               | STRAIGHT THROUGH                                                 | 750x900                                              |
| R 3-6LR              | OPTIONAL LEFT OR RIGHT TURN                                      | 750x900                                              |
| R 3-6LS<br>R 3-6LSR  | OPTIONAL LEFT TURN<br>OPTIONAL LEFT, STRAIGHT & RIGHT TURN       | 750x900<br>750x900                                   |
| R 3-6SR              | OPTIONAL RIGHT TURN                                              | 750x900                                              |
| R 3-7C               | CENTER LANE MUST TURN LEFT                                       | 750x750 1200x1200                                    |
| R 3-7L               | LEFT LANE MUST TURN LEFT                                         | 750x750 1200x1200                                    |
| R 3-7LA              | LEFT LANE MUST TURN LEFT                                         | 600X1200                                             |
| R 3-7R               | RIGHT LANE MUST TURN RIGHT                                       | 750x750 1200x1200                                    |
| R 3-7RA              | RIGHT LANE MUST TURN RIGHT                                       | 600X1200                                             |
| R 3-7-1L             | ALL TRAFFIC MUST TURN LEFT                                       | 750x750 1200x1200                                    |
| R 3-7-1R<br>R 3-7-2  | ALL TRAFFIC MUST TURN RIGHT<br>LANE MUST TURN                    | 750x750 1200x1200<br>750x750                         |
| R 3-8A               | LANE USE CONTROL (TWO LANES)                                     | 750x750 900x750                                      |
| R 3-8B               | LANE USE CONTROL (THREE LANES)                                   | 1200x750                                             |
| R 3-9A               | TWO-WAY LEFT TURN ONLY                                           | 750x900                                              |
| R 3-9B               | CENTER LANE - LEFT TURN ONLY                                     | 600x900 900x1200                                     |
| R 3-9-3              | BEGIN (for R3-9A & R3-9B)                                        | 600x300 750x375 900x450                              |
| R 3-10               | RESTRICTED LANE AHEAD                                            | 750x1050 900x1500 1200x2100                          |
| R 3-11               | CEN TER LANE BUSES AND CARPOOLS ONLY                             | 750x1050 1050x1500 1350x2100                         |
| R 3-11-1<br>R 3-11-2 | BUSES AND CARPOOLS ONLY ( ) P.M. ( ) P.M.                        | 900x1200<br>600x600                                  |
| R 3-11-2<br>R 3-12   | CARPOOL ( ) OR MORE OCCUPANTS<br>RESTRICTED LANE ENDS            | 750x1050 900x1500 1200x2100                          |
| R 3-12<br>R 3-13     | RESTRICTED LANE ENDS                                             | 1650x900 2100x1200 2550x1500                         |
| R 3-14               | BUSES AND ( ) RIDER CARPOOLS ONLY                                | 1800x1500 2400x1800 2700x2100                        |
| R 3-15               | RESTRICTED LANE ENDS                                             | 1650x900 2100x1200 2550x1500                         |
| R 3-16               | BICYCLE LANE AHEAD                                               | 600x750                                              |
| R 3-17               | RIGHT LANE BICYCLE ONLY                                          | 600x750                                              |
| R 3-20               | RESTRICTED HOURS (for R2-1. R2-5 & R10-11)                       | 600x300 600x450 600x600 600x75D                      |
|                      | RESTRICTED HOURS (for R2-1 - R2-5 & R10-11) (cont.)              | 750x375 750x600 750x750 750x900                      |
| R 4-1                | DO NOT PASS                                                      | 600x750 900x1200 1200x1500                           |
| R 4-1A               | NO PASSING ZONE AHEAD                                            | 900x1200<br>600x750_000x12001200x1500                |
| R 4-2                | PASS WITH CARE                                                   | 600x750 900x1200 1200x1500                           |